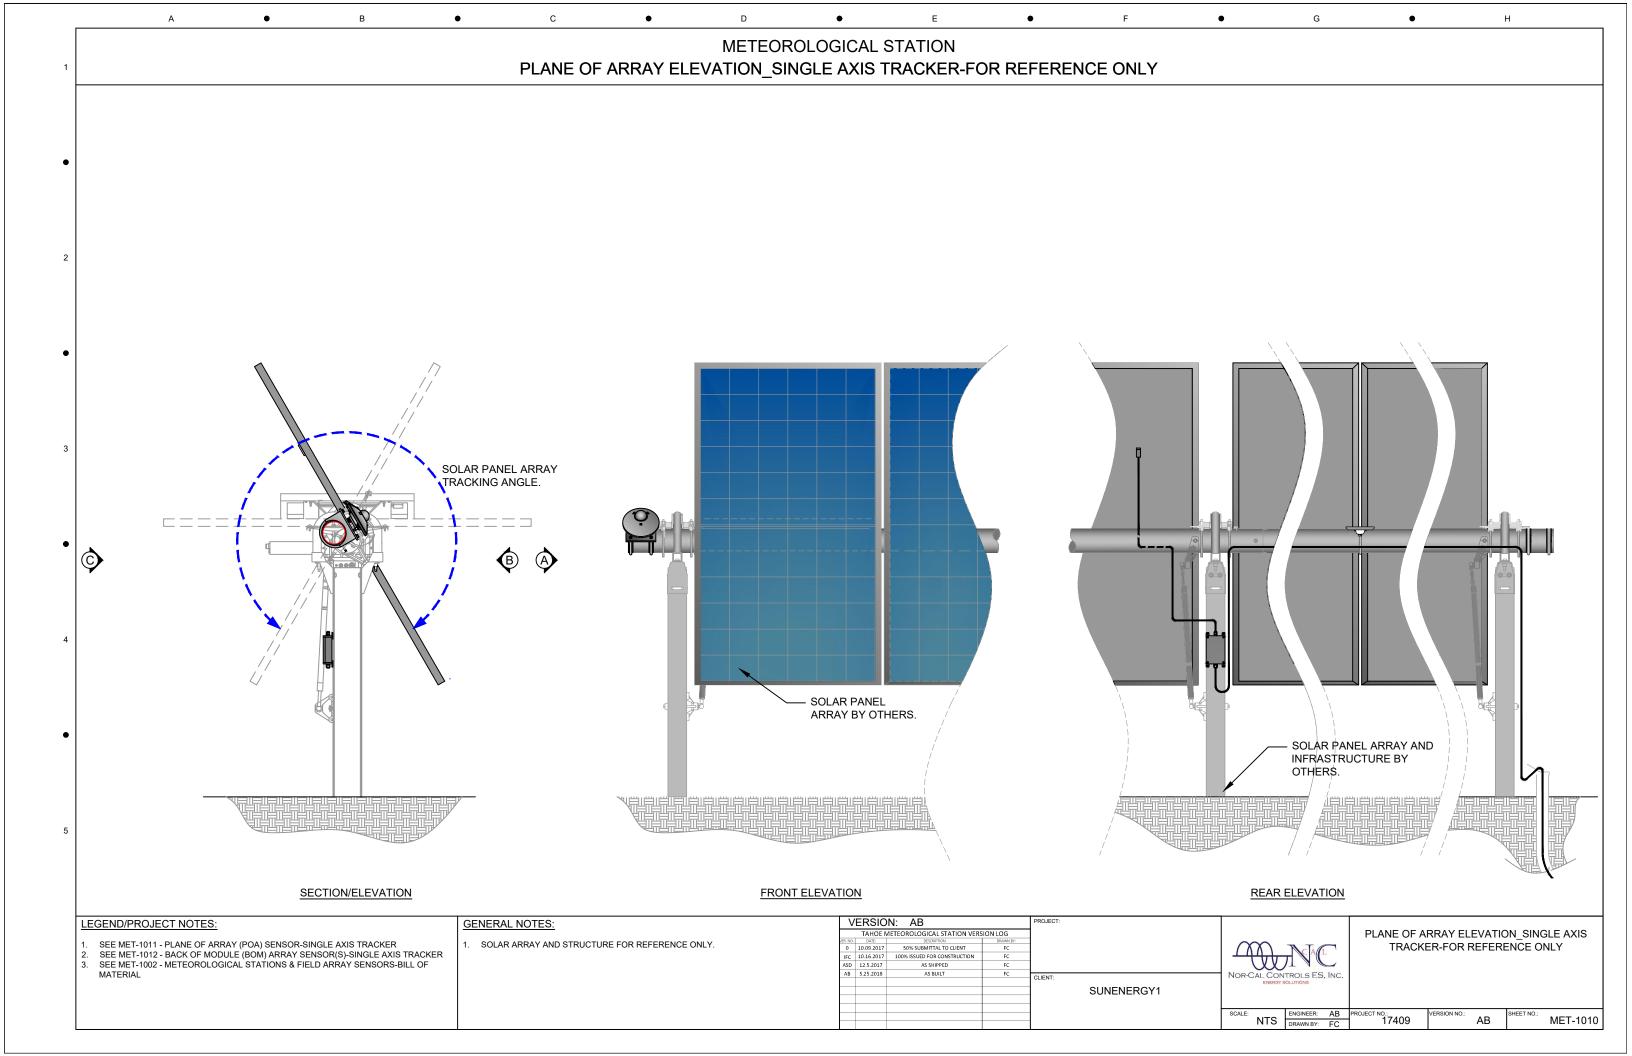

## METEOROLOGICAL STATION METEOROLOGICAL STATIONS & FIELD ARRAY SENSORS-BILL OF MATERIAL

D

С

| MET STATION            |                                                                                                        |          |                     |                                                      |  |  |  |  |  |  |
|------------------------|--------------------------------------------------------------------------------------------------------|----------|---------------------|------------------------------------------------------|--|--|--|--|--|--|
| ITEM #                 | DESCRIPTION                                                                                            | AMT REQD | MANUFACTURER        | PART NUMBER                                          |  |  |  |  |  |  |
| SENSORS                |                                                                                                        |          |                     |                                                      |  |  |  |  |  |  |
| 1                      | ALL IN ONE WEATHER STATION SENSOR, W/10M/32FT COMM. & POWER CABLES                                     | 3        | LUFFT               | WS601-UMB                                            |  |  |  |  |  |  |
| 2                      | BACK OF MODULE BOM TEMPERATURE SENSOR W/ 61M/200FT CABLE                                               | 6        | INGENIEURBURO (IMT) | TM-RS485-MB                                          |  |  |  |  |  |  |
| 3                      | IRRADIANCE SENSOR POA W/ 50M/164FT CABLE FOR BLOCKS                                                    | 6        | KIPP & ZONEN        | SMP11-A-50M                                          |  |  |  |  |  |  |
| 4                      | IRRADIANCE SENSOR GHI W/ 10M/32FT CABLE FOR MET STATION                                                | 3        | KIPP & ZONEN        | SMP11-A-10M                                          |  |  |  |  |  |  |
| MOUNTING               |                                                                                                        |          |                     |                                                      |  |  |  |  |  |  |
|                        | SKID MOUNT ASSEMBLY (CUSTOMER TO PROVIDE 10' x 2-1/4" OD PIPE MOUNTED TO SKID WITH GROUNDING CLAMP)  3 |          |                     |                                                      |  |  |  |  |  |  |
| 5                      | TOWER STIFFARM 1" EMT CONDUIT 5FT LONG                                                                 | 3        | PLATT               | 065797                                               |  |  |  |  |  |  |
| 6                      | TERMINAL STRIKE DEVICE (LIGHTNING ROD) 48IN BY 5/8IN DIA                                               | 3        | ERICO               | ERO-LPC248BST                                        |  |  |  |  |  |  |
|                        | COMMUNICATION                                                                                          |          |                     |                                                      |  |  |  |  |  |  |
| POWER                  |                                                                                                        |          |                     |                                                      |  |  |  |  |  |  |
|                        | 120 VAC ASSEMBLY 3                                                                                     |          |                     |                                                      |  |  |  |  |  |  |
| 7                      | POWER SUPPLY, PRIMARY-SWITCHED, TRIO POWER, DIN RAIL, SINGLE, OUTPUT 24VDC/20A                         | 3        | PHOENIX CONTACT     | 2903151                                              |  |  |  |  |  |  |
| STANDARD CONTROL PANEL |                                                                                                        |          |                     |                                                      |  |  |  |  |  |  |
|                        | CONTROL PANEL ASSEMBLY                                                                                 | 3        |                     |                                                      |  |  |  |  |  |  |
| 8                      | COMM. ENCLOSURE (24L X 24W X 10D)                                                                      | 3        | ALLIED MOULDED PRO. | AM24240RL                                            |  |  |  |  |  |  |
| 9                      | PERFORATED BACK PLATE                                                                                  | 3        | NOR-CAL             | BP01                                                 |  |  |  |  |  |  |
| 10                     | REDLION DATA STATION PLUS ZR                                                                           | 3        | REDLION             | DSPZR000                                             |  |  |  |  |  |  |
| 11                     | 2GB COMPACT FLASH MEMORY CARD                                                                          | 3        | SWISSBIT            | SFCF2048H2BU2TO-I-MS-527-STD<br>UNSPSC Code 43202005 |  |  |  |  |  |  |
| 12                     | 4 PORT ETHERNET SWITCH                                                                                 | 3        | N-TRON              | 304TX                                                |  |  |  |  |  |  |
| 13                     | TITE SOLAR MASTHEAD II LIQUID TIGHT CORDGRIP                                                           | 3        | HEYCO               | M4524GBW-SM                                          |  |  |  |  |  |  |