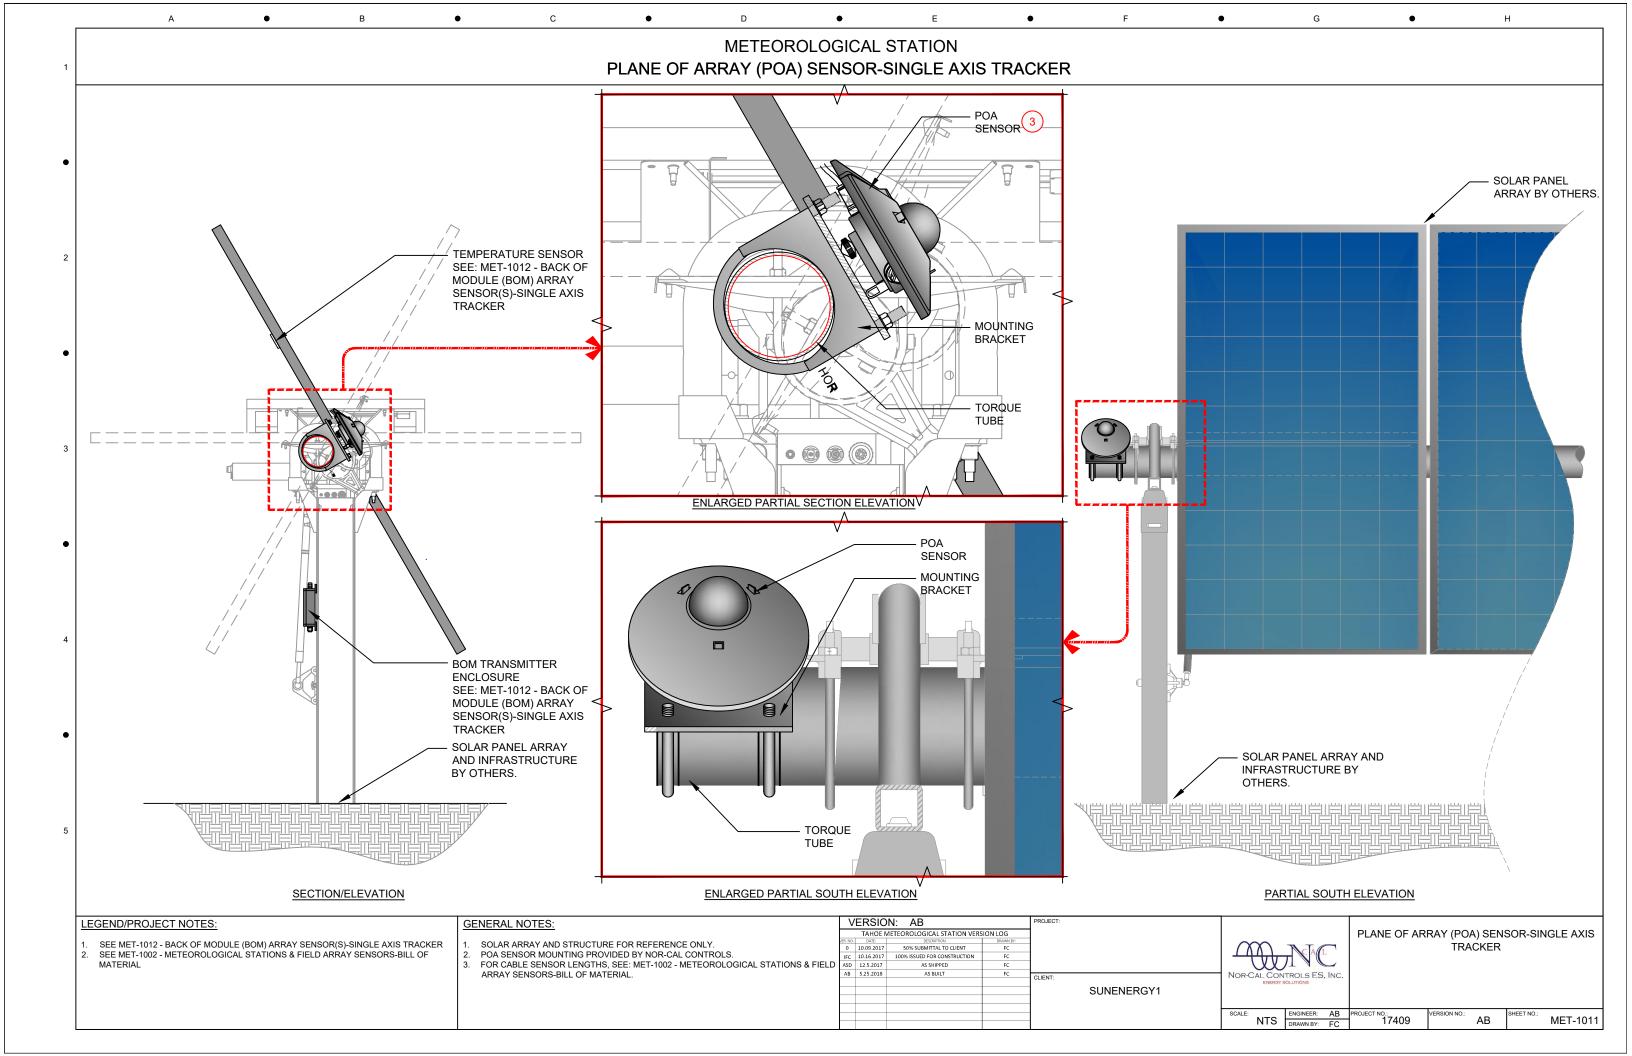

## METEOROLOGICAL STATION METEOROLOGICAL STATIONS & FIELD ARRAY SENSORS-BILL OF MATERIAL

D

С

| MET STATION            |                                                                                                        |          |                     |                                                      |  |  |  |  |  |  |
|------------------------|--------------------------------------------------------------------------------------------------------|----------|---------------------|------------------------------------------------------|--|--|--|--|--|--|
| ITEM #                 | DESCRIPTION                                                                                            | AMT REQD | MANUFACTURER        | PART NUMBER                                          |  |  |  |  |  |  |
| SENSORS                |                                                                                                        |          |                     |                                                      |  |  |  |  |  |  |
| 1                      | ALL IN ONE WEATHER STATION SENSOR, W/10M/32FT COMM. & POWER CABLES                                     | 3        | LUFFT               | WS601-UMB                                            |  |  |  |  |  |  |
| 2                      | BACK OF MODULE BOM TEMPERATURE SENSOR W/ 61M/200FT CABLE                                               | 6        | INGENIEURBURO (IMT) | TM-RS485-MB                                          |  |  |  |  |  |  |
| 3                      | IRRADIANCE SENSOR POA W/ 50M/164FT CABLE FOR BLOCKS                                                    | 6        | KIPP & ZONEN        | SMP11-A-50M                                          |  |  |  |  |  |  |
| 4                      | IRRADIANCE SENSOR GHI W/ 10M/32FT CABLE FOR MET STATION                                                | 3        | KIPP & ZONEN        | SMP11-A-10M                                          |  |  |  |  |  |  |
| MOUNTING               |                                                                                                        |          |                     |                                                      |  |  |  |  |  |  |
|                        | SKID MOUNT ASSEMBLY (CUSTOMER TO PROVIDE 10' x 2-1/4" OD PIPE MOUNTED TO SKID WITH GROUNDING CLAMP)  3 |          |                     |                                                      |  |  |  |  |  |  |
| 5                      | TOWER STIFFARM 1" EMT CONDUIT 5FT LONG                                                                 | 3        | PLATT               | 065797                                               |  |  |  |  |  |  |
| 6                      | TERMINAL STRIKE DEVICE (LIGHTNING ROD) 48IN BY 5/8IN DIA                                               | 3        | ERICO               | ERO-LPC248BST                                        |  |  |  |  |  |  |
|                        | COMMUNICATION                                                                                          |          |                     |                                                      |  |  |  |  |  |  |
| POWER                  |                                                                                                        |          |                     |                                                      |  |  |  |  |  |  |
|                        | 120 VAC ASSEMBLY 3                                                                                     |          |                     |                                                      |  |  |  |  |  |  |
| 7                      | POWER SUPPLY, PRIMARY-SWITCHED, TRIO POWER, DIN RAIL, SINGLE, OUTPUT 24VDC/20A                         | 3        | PHOENIX CONTACT     | 2903151                                              |  |  |  |  |  |  |
| STANDARD CONTROL PANEL |                                                                                                        |          |                     |                                                      |  |  |  |  |  |  |
|                        | CONTROL PANEL ASSEMBLY                                                                                 | 3        |                     |                                                      |  |  |  |  |  |  |
| 8                      | COMM. ENCLOSURE (24L X 24W X 10D)                                                                      | 3        | ALLIED MOULDED PRO. | AM24240RL                                            |  |  |  |  |  |  |
| 9                      | PERFORATED BACK PLATE                                                                                  | 3        | NOR-CAL             | BP01                                                 |  |  |  |  |  |  |
| 10                     | REDLION DATA STATION PLUS ZR                                                                           | 3        | REDLION             | DSPZR000                                             |  |  |  |  |  |  |
| 11                     | 2GB COMPACT FLASH MEMORY CARD                                                                          | 3        | SWISSBIT            | SFCF2048H2BU2TO-I-MS-527-STD<br>UNSPSC Code 43202005 |  |  |  |  |  |  |
| 12                     | 4 PORT ETHERNET SWITCH                                                                                 | 3        | N-TRON              | 304TX                                                |  |  |  |  |  |  |
| 13                     | TITE SOLAR MASTHEAD II LIQUID TIGHT CORDGRIP                                                           | 3        | HEYCO               | M4524GBW-SM                                          |  |  |  |  |  |  |