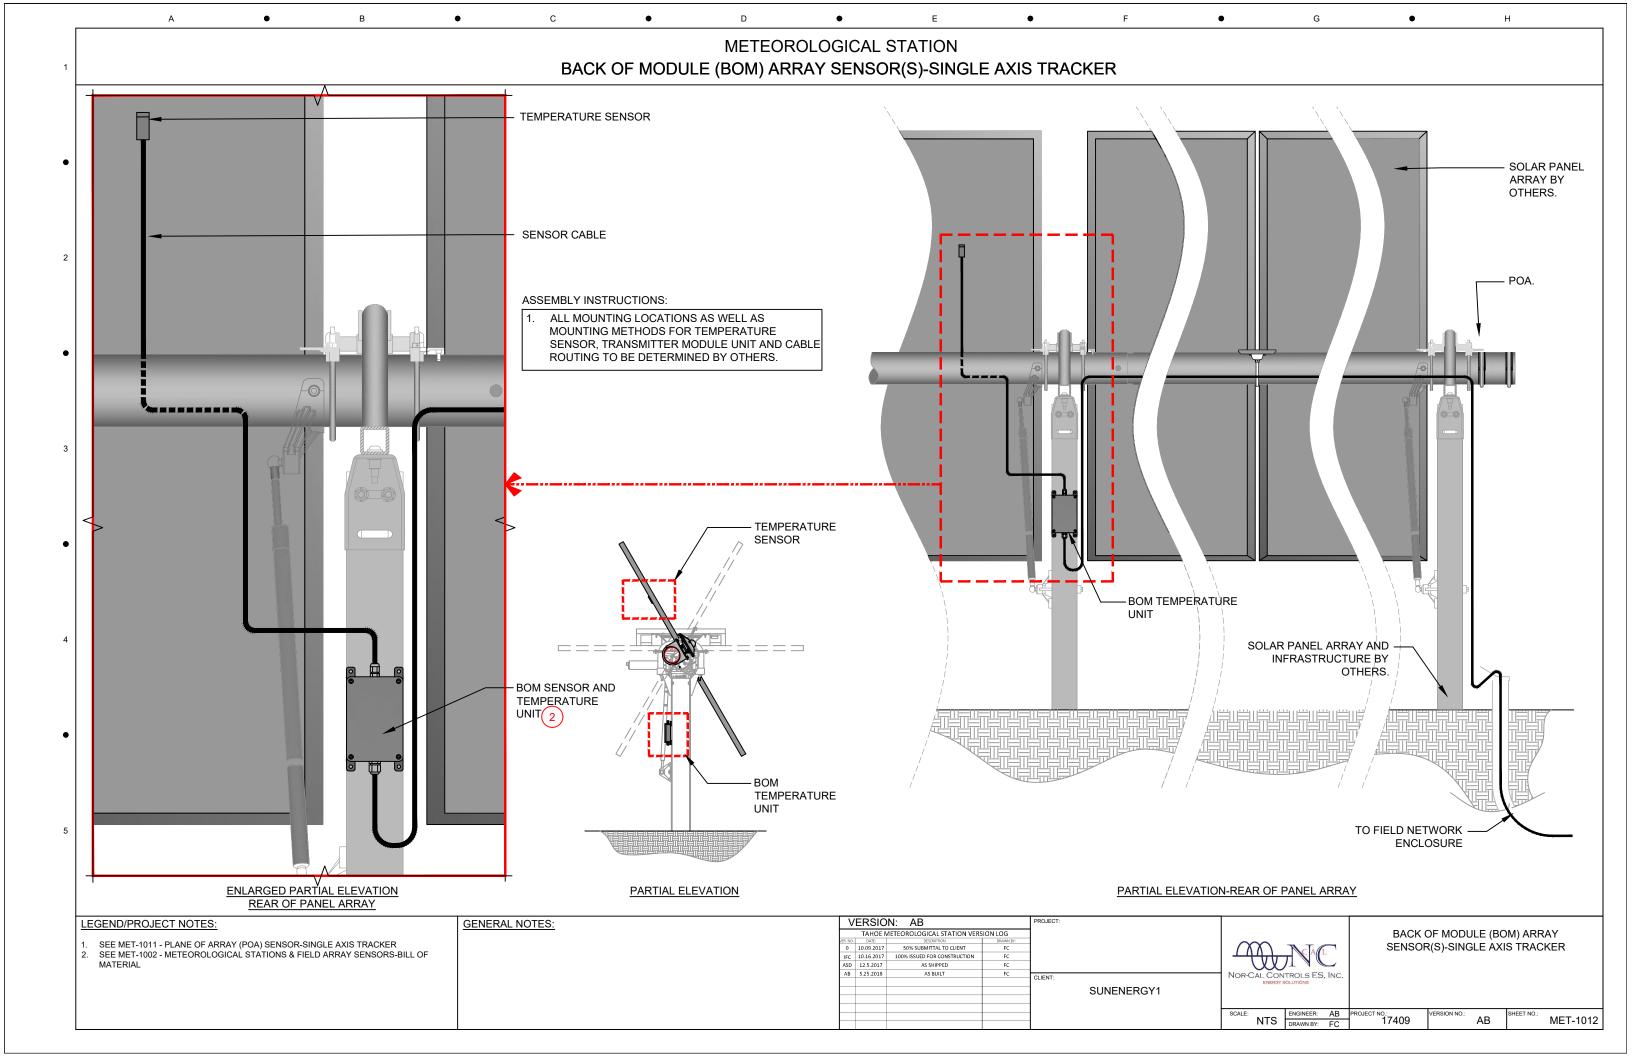

## METEOROLOGICAL STATION METEOROLOGICAL STATIONS & FIELD ARRAY SENSORS-BILL OF MATERIAL

D

С

| MET STATION            |                                                                                                        |          |                     |                                                      |  |  |  |  |  |  |
|------------------------|--------------------------------------------------------------------------------------------------------|----------|---------------------|------------------------------------------------------|--|--|--|--|--|--|
| ITEM #                 | DESCRIPTION                                                                                            | AMT REQD | MANUFACTURER        | PART NUMBER                                          |  |  |  |  |  |  |
| SENSORS                |                                                                                                        |          |                     |                                                      |  |  |  |  |  |  |
| 1                      | ALL IN ONE WEATHER STATION SENSOR, W/10M/32FT COMM. & POWER CABLES                                     | 3        | LUFFT               | WS601-UMB                                            |  |  |  |  |  |  |
| 2                      | BACK OF MODULE BOM TEMPERATURE SENSOR W/ 61M/200FT CABLE                                               | 6        | INGENIEURBURO (IMT) | TM-RS485-MB                                          |  |  |  |  |  |  |
| 3                      | IRRADIANCE SENSOR POA W/ 50M/164FT CABLE FOR BLOCKS                                                    | 6        | KIPP & ZONEN        | SMP11-A-50M                                          |  |  |  |  |  |  |
| 4                      | IRRADIANCE SENSOR GHI W/ 10M/32FT CABLE FOR MET STATION                                                | 3        | KIPP & ZONEN        | SMP11-A-10M                                          |  |  |  |  |  |  |
| MOUNTING               |                                                                                                        |          |                     |                                                      |  |  |  |  |  |  |
|                        | SKID MOUNT ASSEMBLY (CUSTOMER TO PROVIDE 10' x 2-1/4" OD PIPE MOUNTED TO SKID WITH GROUNDING CLAMP)  3 |          |                     |                                                      |  |  |  |  |  |  |
| 5                      | TOWER STIFFARM 1" EMT CONDUIT 5FT LONG                                                                 | 3        | PLATT               | 065797                                               |  |  |  |  |  |  |
| 6                      | TERMINAL STRIKE DEVICE (LIGHTNING ROD) 48IN BY 5/8IN DIA                                               | 3        | ERICO               | ERO-LPC248BST                                        |  |  |  |  |  |  |
|                        | COMMUNICATION                                                                                          |          |                     |                                                      |  |  |  |  |  |  |
| POWER                  |                                                                                                        |          |                     |                                                      |  |  |  |  |  |  |
|                        | 120 VAC ASSEMBLY 3                                                                                     |          |                     |                                                      |  |  |  |  |  |  |
| 7                      | POWER SUPPLY, PRIMARY-SWITCHED, TRIO POWER, DIN RAIL, SINGLE, OUTPUT 24VDC/20A                         | 3        | PHOENIX CONTACT     | 2903151                                              |  |  |  |  |  |  |
| STANDARD CONTROL PANEL |                                                                                                        |          |                     |                                                      |  |  |  |  |  |  |
|                        | CONTROL PANEL ASSEMBLY                                                                                 | 3        |                     |                                                      |  |  |  |  |  |  |
| 8                      | COMM. ENCLOSURE (24L X 24W X 10D)                                                                      | 3        | ALLIED MOULDED PRO. | AM24240RL                                            |  |  |  |  |  |  |
| 9                      | PERFORATED BACK PLATE                                                                                  | 3        | NOR-CAL             | BP01                                                 |  |  |  |  |  |  |
| 10                     | REDLION DATA STATION PLUS ZR                                                                           | 3        | REDLION             | DSPZR000                                             |  |  |  |  |  |  |
| 11                     | 2GB COMPACT FLASH MEMORY CARD                                                                          | 3        | SWISSBIT            | SFCF2048H2BU2TO-I-MS-527-STD<br>UNSPSC Code 43202005 |  |  |  |  |  |  |
| 12                     | 4 PORT ETHERNET SWITCH                                                                                 | 3        | N-TRON              | 304TX                                                |  |  |  |  |  |  |
| 13                     | TITE SOLAR MASTHEAD II LIQUID TIGHT CORDGRIP                                                           | 3        | HEYCO               | M4524GBW-SM                                          |  |  |  |  |  |  |