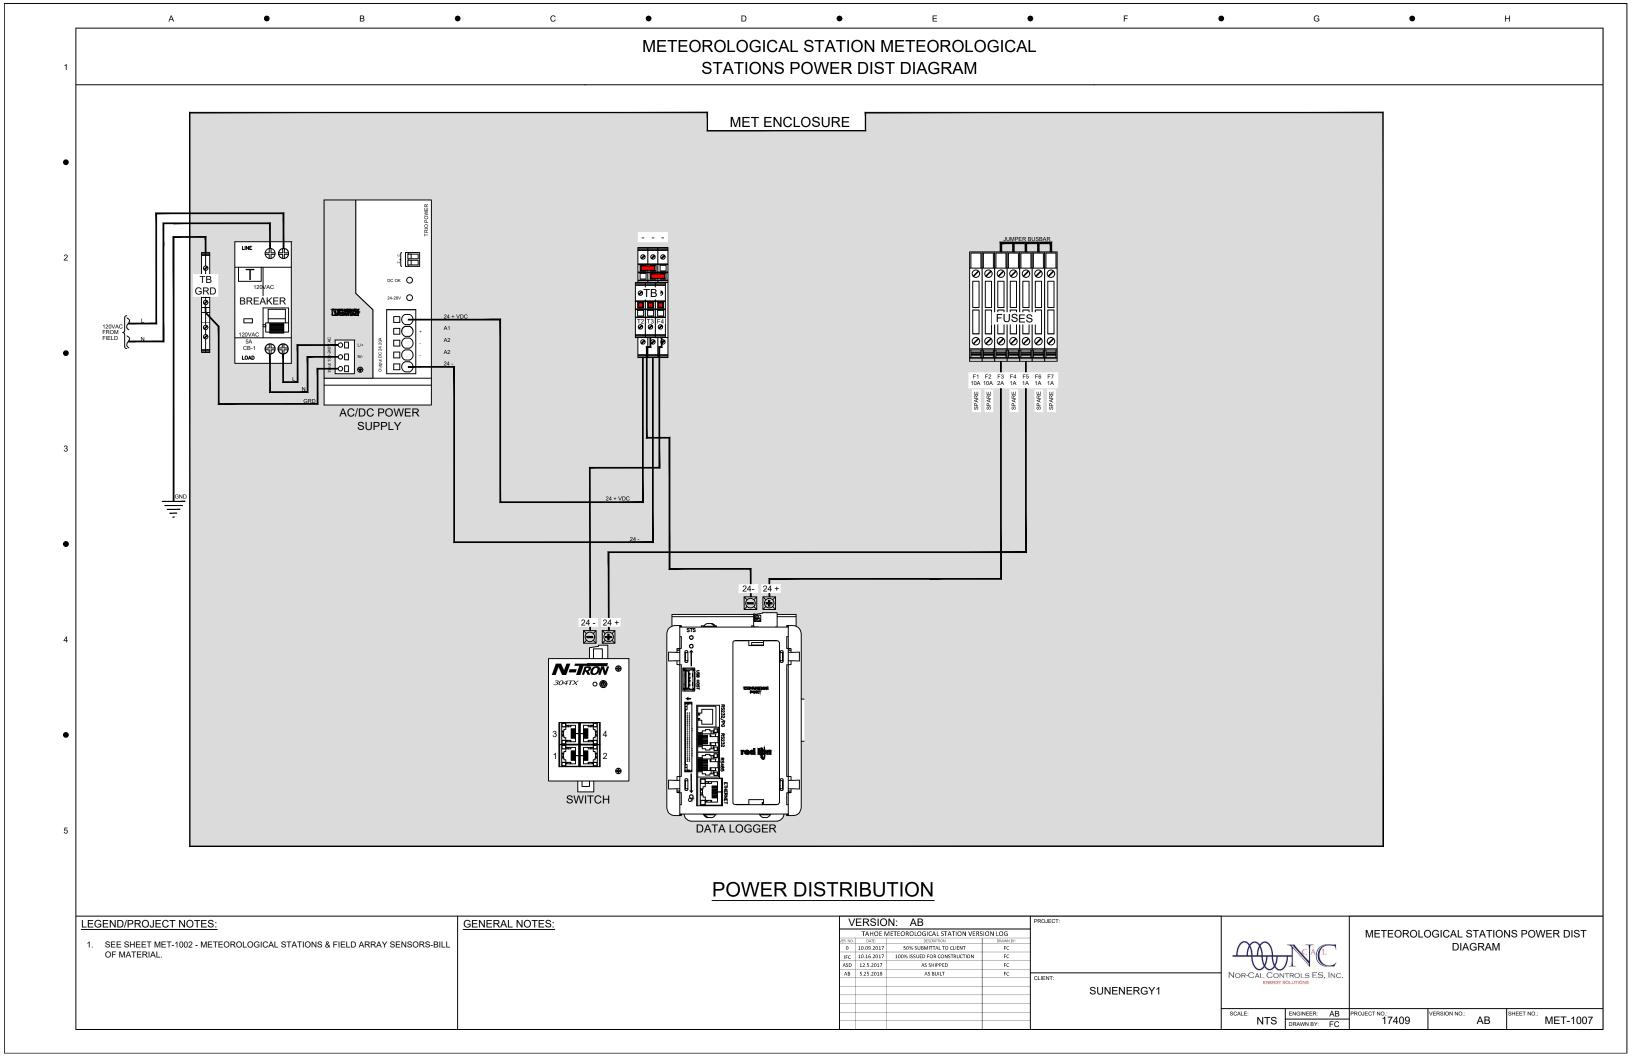

## METEOROLOGICAL STATION METEOROLOGICAL STATIONS & FIELD ARRAY SENSORS-BILL OF MATERIAL

D

С

| MET STATION            |                                                                                                        |          |                     |                                                      |  |  |  |  |  |  |
|------------------------|--------------------------------------------------------------------------------------------------------|----------|---------------------|------------------------------------------------------|--|--|--|--|--|--|
| ITEM #                 | DESCRIPTION                                                                                            | AMT REQD | MANUFACTURER        | PART NUMBER                                          |  |  |  |  |  |  |
| SENSORS                |                                                                                                        |          |                     |                                                      |  |  |  |  |  |  |
| 1                      | ALL IN ONE WEATHER STATION SENSOR, W/10M/32FT COMM. & POWER CABLES                                     | 3        | LUFFT               | WS601-UMB                                            |  |  |  |  |  |  |
| 2                      | BACK OF MODULE BOM TEMPERATURE SENSOR W/ 61M/200FT CABLE                                               | 6        | INGENIEURBURO (IMT) | TM-RS485-MB                                          |  |  |  |  |  |  |
| 3                      | IRRADIANCE SENSOR POA W/ 50M/164FT CABLE FOR BLOCKS                                                    | 6        | KIPP & ZONEN        | SMP11-A-50M                                          |  |  |  |  |  |  |
| 4                      | IRRADIANCE SENSOR GHI W/ 10M/32FT CABLE FOR MET STATION                                                | 3        | KIPP & ZONEN        | SMP11-A-10M                                          |  |  |  |  |  |  |
| MOUNTING               |                                                                                                        |          |                     |                                                      |  |  |  |  |  |  |
|                        | SKID MOUNT ASSEMBLY (CUSTOMER TO PROVIDE 10' x 2-1/4" OD PIPE MOUNTED TO SKID WITH GROUNDING CLAMP)  3 |          |                     |                                                      |  |  |  |  |  |  |
| 5                      | TOWER STIFFARM 1" EMT CONDUIT 5FT LONG                                                                 | 3        | PLATT               | 065797                                               |  |  |  |  |  |  |
| 6                      | TERMINAL STRIKE DEVICE (LIGHTNING ROD) 48IN BY 5/8IN DIA                                               | 3        | ERICO               | ERO-LPC248BST                                        |  |  |  |  |  |  |
|                        | COMMUNICATION                                                                                          |          |                     |                                                      |  |  |  |  |  |  |
| POWER                  |                                                                                                        |          |                     |                                                      |  |  |  |  |  |  |
|                        | 120 VAC ASSEMBLY 3                                                                                     |          |                     |                                                      |  |  |  |  |  |  |
| 7                      | POWER SUPPLY, PRIMARY-SWITCHED, TRIO POWER, DIN RAIL, SINGLE, OUTPUT 24VDC/20A                         | 3        | PHOENIX CONTACT     | 2903151                                              |  |  |  |  |  |  |
| STANDARD CONTROL PANEL |                                                                                                        |          |                     |                                                      |  |  |  |  |  |  |
|                        | CONTROL PANEL ASSEMBLY                                                                                 | 3        |                     |                                                      |  |  |  |  |  |  |
| 8                      | COMM. ENCLOSURE (24L X 24W X 10D)                                                                      | 3        | ALLIED MOULDED PRO. | AM24240RL                                            |  |  |  |  |  |  |
| 9                      | PERFORATED BACK PLATE                                                                                  | 3        | NOR-CAL             | BP01                                                 |  |  |  |  |  |  |
| 10                     | REDLION DATA STATION PLUS ZR                                                                           | 3        | REDLION             | DSPZR000                                             |  |  |  |  |  |  |
| 11                     | 2GB COMPACT FLASH MEMORY CARD                                                                          | 3        | SWISSBIT            | SFCF2048H2BU2TO-I-MS-527-STD<br>UNSPSC Code 43202005 |  |  |  |  |  |  |
| 12                     | 4 PORT ETHERNET SWITCH                                                                                 | 3        | N-TRON              | 304TX                                                |  |  |  |  |  |  |
| 13                     | TITE SOLAR MASTHEAD II LIQUID TIGHT CORDGRIP                                                           | 3        | HEYCO               | M4524GBW-SM                                          |  |  |  |  |  |  |