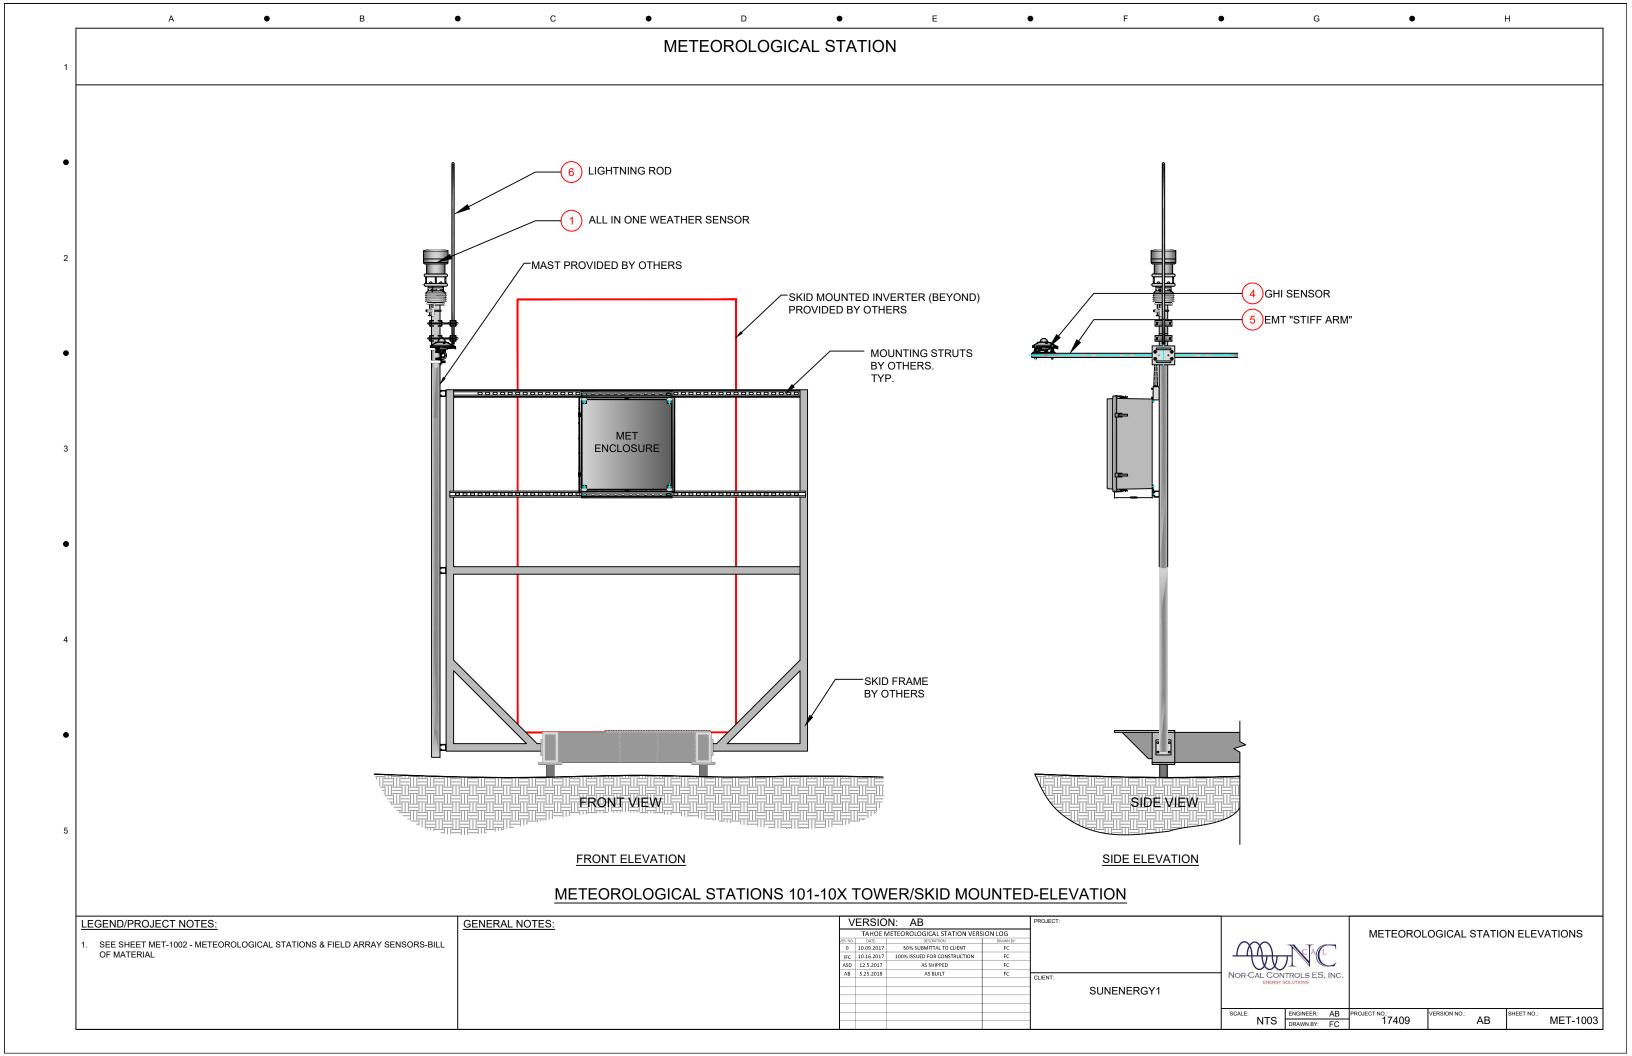

## METEOROLOGICAL STATION METEOROLOGICAL STATIONS & FIELD ARRAY SENSORS-BILL OF MATERIAL

D

С

| MET STATION            |                                                                                                        |          |                     |                                                      |  |  |  |  |  |  |
|------------------------|--------------------------------------------------------------------------------------------------------|----------|---------------------|------------------------------------------------------|--|--|--|--|--|--|
| ITEM #                 | DESCRIPTION                                                                                            | AMT REQD | MANUFACTURER        | PART NUMBER                                          |  |  |  |  |  |  |
| SENSORS                |                                                                                                        |          |                     |                                                      |  |  |  |  |  |  |
| 1                      | ALL IN ONE WEATHER STATION SENSOR, W/10M/32FT COMM. & POWER CABLES                                     | 3        | LUFFT               | WS601-UMB                                            |  |  |  |  |  |  |
| 2                      | BACK OF MODULE BOM TEMPERATURE SENSOR W/ 61M/200FT CABLE                                               | 6        | INGENIEURBURO (IMT) | TM-RS485-MB                                          |  |  |  |  |  |  |
| 3                      | IRRADIANCE SENSOR POA W/ 50M/164FT CABLE FOR BLOCKS                                                    | 6        | KIPP & ZONEN        | SMP11-A-50M                                          |  |  |  |  |  |  |
| 4                      | IRRADIANCE SENSOR GHI W/ 10M/32FT CABLE FOR MET STATION                                                | 3        | KIPP & ZONEN        | SMP11-A-10M                                          |  |  |  |  |  |  |
| MOUNTING               |                                                                                                        |          |                     |                                                      |  |  |  |  |  |  |
|                        | SKID MOUNT ASSEMBLY (CUSTOMER TO PROVIDE 10' x 2-1/4" OD PIPE MOUNTED TO SKID WITH GROUNDING CLAMP)  3 |          |                     |                                                      |  |  |  |  |  |  |
| 5                      | TOWER STIFFARM 1" EMT CONDUIT 5FT LONG                                                                 | 3        | PLATT               | 065797                                               |  |  |  |  |  |  |
| 6                      | TERMINAL STRIKE DEVICE (LIGHTNING ROD) 48IN BY 5/8IN DIA                                               | 3        | ERICO               | ERO-LPC248BST                                        |  |  |  |  |  |  |
|                        | COMMUNICATION                                                                                          |          |                     |                                                      |  |  |  |  |  |  |
| POWER                  |                                                                                                        |          |                     |                                                      |  |  |  |  |  |  |
|                        | 120 VAC ASSEMBLY 3                                                                                     |          |                     |                                                      |  |  |  |  |  |  |
| 7                      | POWER SUPPLY, PRIMARY-SWITCHED, TRIO POWER, DIN RAIL, SINGLE, OUTPUT 24VDC/20A                         | 3        | PHOENIX CONTACT     | 2903151                                              |  |  |  |  |  |  |
| STANDARD CONTROL PANEL |                                                                                                        |          |                     |                                                      |  |  |  |  |  |  |
|                        | CONTROL PANEL ASSEMBLY                                                                                 | 3        |                     |                                                      |  |  |  |  |  |  |
| 8                      | COMM. ENCLOSURE (24L X 24W X 10D)                                                                      | 3        | ALLIED MOULDED PRO. | AM24240RL                                            |  |  |  |  |  |  |
| 9                      | PERFORATED BACK PLATE                                                                                  | 3        | NOR-CAL             | BP01                                                 |  |  |  |  |  |  |
| 10                     | REDLION DATA STATION PLUS ZR                                                                           | 3        | REDLION             | DSPZR000                                             |  |  |  |  |  |  |
| 11                     | 2GB COMPACT FLASH MEMORY CARD                                                                          | 3        | SWISSBIT            | SFCF2048H2BU2TO-I-MS-527-STD<br>UNSPSC Code 43202005 |  |  |  |  |  |  |
| 12                     | 4 PORT ETHERNET SWITCH                                                                                 | 3        | N-TRON              | 304TX                                                |  |  |  |  |  |  |
| 13                     | TITE SOLAR MASTHEAD II LIQUID TIGHT CORDGRIP                                                           | 3        | HEYCO               | M4524GBW-SM                                          |  |  |  |  |  |  |

SENS

METEOROLOGICAL STATIONS & FIELD ARRAY SENSORS-BILL OF MATERIAL

SCALE: NTS | ENGINEER: AB | PROJECT NO.: 17409 | VERSION NO.: AB | SHEET NO.: MET-1002