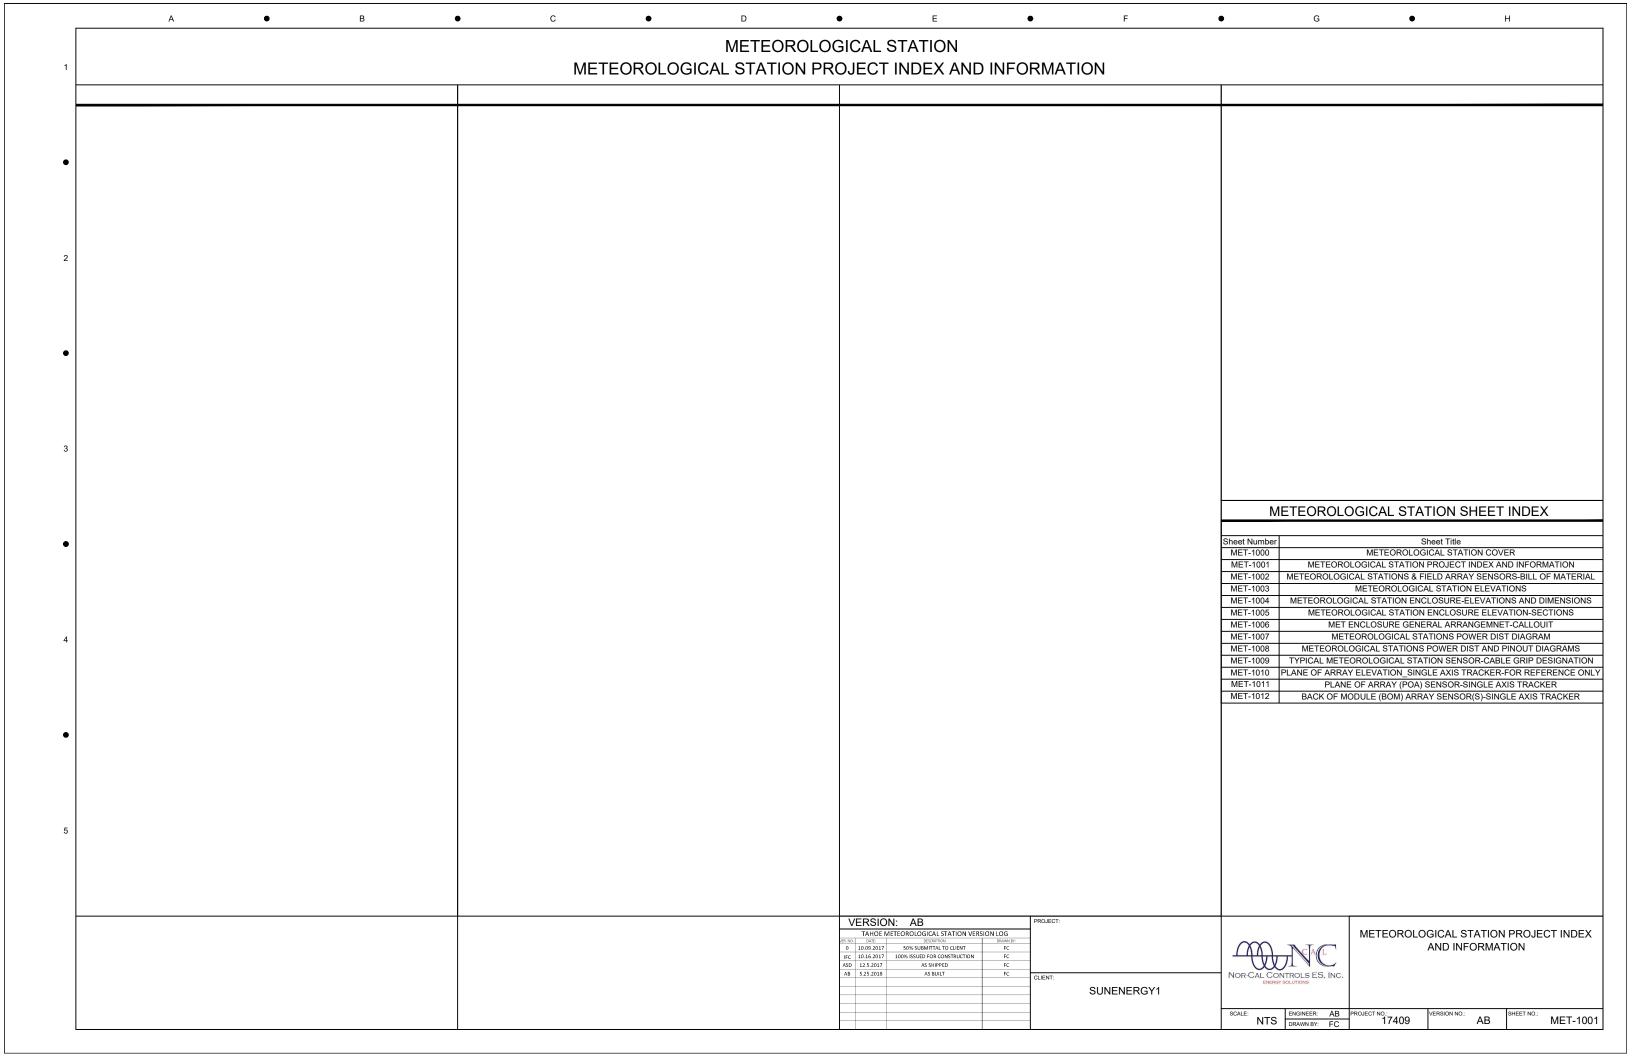

CONTRACTOR: SUNENERGY1

192 RACEWAY DRIVE MOORESVILLE, NC 28117 PHONE: 704.662.0375 METEOROLOGICAL STATION

(MET)

Preliminary - Meteorological

Station -Dixon Run Solar,

LLC (subject to change)

VERSION: AB

| TAHOE METEOROLOGICAL STATION VERSION LOG |            |                      |                              |                       |              |           |            |          |  |  |  |
|------------------------------------------|------------|----------------------|------------------------------|-----------------------|--------------|-----------|------------|----------|--|--|--|
| VER. NO.:                                | DATE:      |                      | DESCRIPTION                  |                       |              | DRAWN BY: |            |          |  |  |  |
| 0                                        | 10.09      | .2017                | 50% SUBMITTAL TO CLIENT      |                       |              |           | FC         |          |  |  |  |
| IFC                                      | 10.16.2017 |                      | 100% ISSUED FOR CONSTRUCTION |                       |              |           |            | FC       |  |  |  |
| ASD                                      | 12.5.2017  |                      | AS SHIPPED                   |                       |              |           | FC         |          |  |  |  |
| AB                                       | 5.25.2018  |                      | AS BUILT                     |                       |              | FC        |            |          |  |  |  |
|                                          |            |                      |                              |                       |              |           |            |          |  |  |  |
|                                          |            |                      |                              |                       |              |           |            |          |  |  |  |
|                                          |            |                      |                              |                       |              |           |            |          |  |  |  |
|                                          |            |                      |                              |                       |              |           |            |          |  |  |  |
|                                          |            |                      |                              |                       |              |           |            |          |  |  |  |
|                                          |            |                      |                              |                       |              |           |            |          |  |  |  |
| SCALE:                                   | NTS        | ENGINEER<br>DRAWN BY | , ,,,,                       | PROJECT NO.:<br>17409 | VERSION NO.: | AB        | SHEET NO.: | MET-1000 |  |  |  |