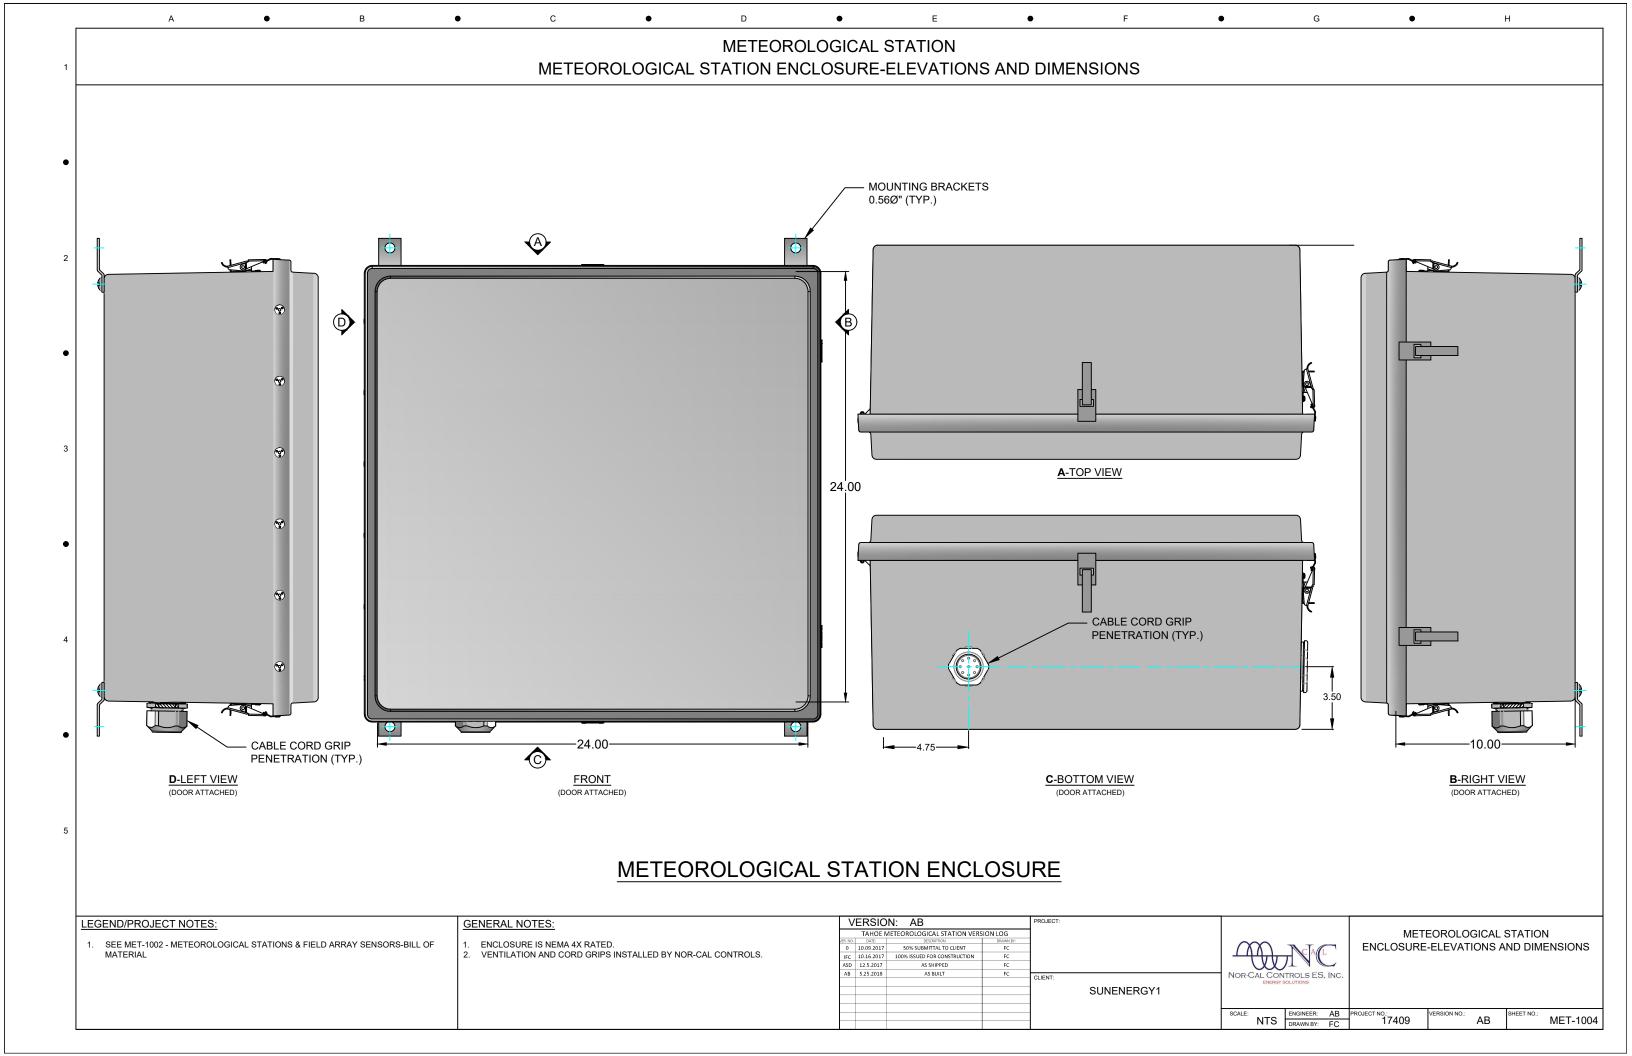

## METEOROLOGICAL STATION METEOROLOGICAL STATIONS & FIELD ARRAY SENSORS-BILL OF MATERIAL

D

С

| MET STATION            |                                                                                                        |          |                     |                                                      |  |  |  |  |  |  |
|------------------------|--------------------------------------------------------------------------------------------------------|----------|---------------------|------------------------------------------------------|--|--|--|--|--|--|
| ITEM #                 | DESCRIPTION                                                                                            | AMT REQD | MANUFACTURER        | PART NUMBER                                          |  |  |  |  |  |  |
| SENSORS                |                                                                                                        |          |                     |                                                      |  |  |  |  |  |  |
| 1                      | ALL IN ONE WEATHER STATION SENSOR, W/10M/32FT COMM. & POWER CABLES                                     | 3        | LUFFT               | WS601-UMB                                            |  |  |  |  |  |  |
| 2                      | BACK OF MODULE BOM TEMPERATURE SENSOR W/ 61M/200FT CABLE                                               | 6        | INGENIEURBURO (IMT) | TM-RS485-MB                                          |  |  |  |  |  |  |
| 3                      | IRRADIANCE SENSOR POA W/ 50M/164FT CABLE FOR BLOCKS                                                    | 6        | KIPP & ZONEN        | SMP11-A-50M                                          |  |  |  |  |  |  |
| 4                      | IRRADIANCE SENSOR GHI W/ 10M/32FT CABLE FOR MET STATION                                                | 3        | KIPP & ZONEN        | SMP11-A-10M                                          |  |  |  |  |  |  |
| MOUNTING               |                                                                                                        |          |                     |                                                      |  |  |  |  |  |  |
|                        | SKID MOUNT ASSEMBLY (CUSTOMER TO PROVIDE 10' x 2-1/4" OD PIPE MOUNTED TO SKID WITH GROUNDING CLAMP)  3 |          |                     |                                                      |  |  |  |  |  |  |
| 5                      | TOWER STIFFARM 1" EMT CONDUIT 5FT LONG                                                                 | 3        | PLATT               | 065797                                               |  |  |  |  |  |  |
| 6                      | TERMINAL STRIKE DEVICE (LIGHTNING ROD) 48IN BY 5/8IN DIA                                               | 3        | ERICO               | ERO-LPC248BST                                        |  |  |  |  |  |  |
|                        | COMMUNICATION                                                                                          |          |                     |                                                      |  |  |  |  |  |  |
| POWER                  |                                                                                                        |          |                     |                                                      |  |  |  |  |  |  |
|                        | 120 VAC ASSEMBLY 3                                                                                     |          |                     |                                                      |  |  |  |  |  |  |
| 7                      | POWER SUPPLY, PRIMARY-SWITCHED, TRIO POWER, DIN RAIL, SINGLE, OUTPUT 24VDC/20A                         | 3        | PHOENIX CONTACT     | 2903151                                              |  |  |  |  |  |  |
| STANDARD CONTROL PANEL |                                                                                                        |          |                     |                                                      |  |  |  |  |  |  |
|                        | CONTROL PANEL ASSEMBLY                                                                                 | 3        |                     |                                                      |  |  |  |  |  |  |
| 8                      | COMM. ENCLOSURE (24L X 24W X 10D)                                                                      | 3        | ALLIED MOULDED PRO. | AM24240RL                                            |  |  |  |  |  |  |
| 9                      | PERFORATED BACK PLATE                                                                                  | 3        | NOR-CAL             | BP01                                                 |  |  |  |  |  |  |
| 10                     | REDLION DATA STATION PLUS ZR                                                                           | 3        | REDLION             | DSPZR000                                             |  |  |  |  |  |  |
| 11                     | 2GB COMPACT FLASH MEMORY CARD                                                                          | 3        | SWISSBIT            | SFCF2048H2BU2TO-I-MS-527-STD<br>UNSPSC Code 43202005 |  |  |  |  |  |  |
| 12                     | 4 PORT ETHERNET SWITCH                                                                                 | 3        | N-TRON              | 304TX                                                |  |  |  |  |  |  |
| 13                     | TITE SOLAR MASTHEAD II LIQUID TIGHT CORDGRIP                                                           | 3        | HEYCO               | M4524GBW-SM                                          |  |  |  |  |  |  |

SENS

METEOROLOGICAL STATIONS & FIELD ARRAY SENSORS-BILL OF MATERIAL

SCALE: NTS | ENGINEER: AB | PROJECT NO.: 17409 | VERSION NO.: AB | SHEET NO.: MET-1002