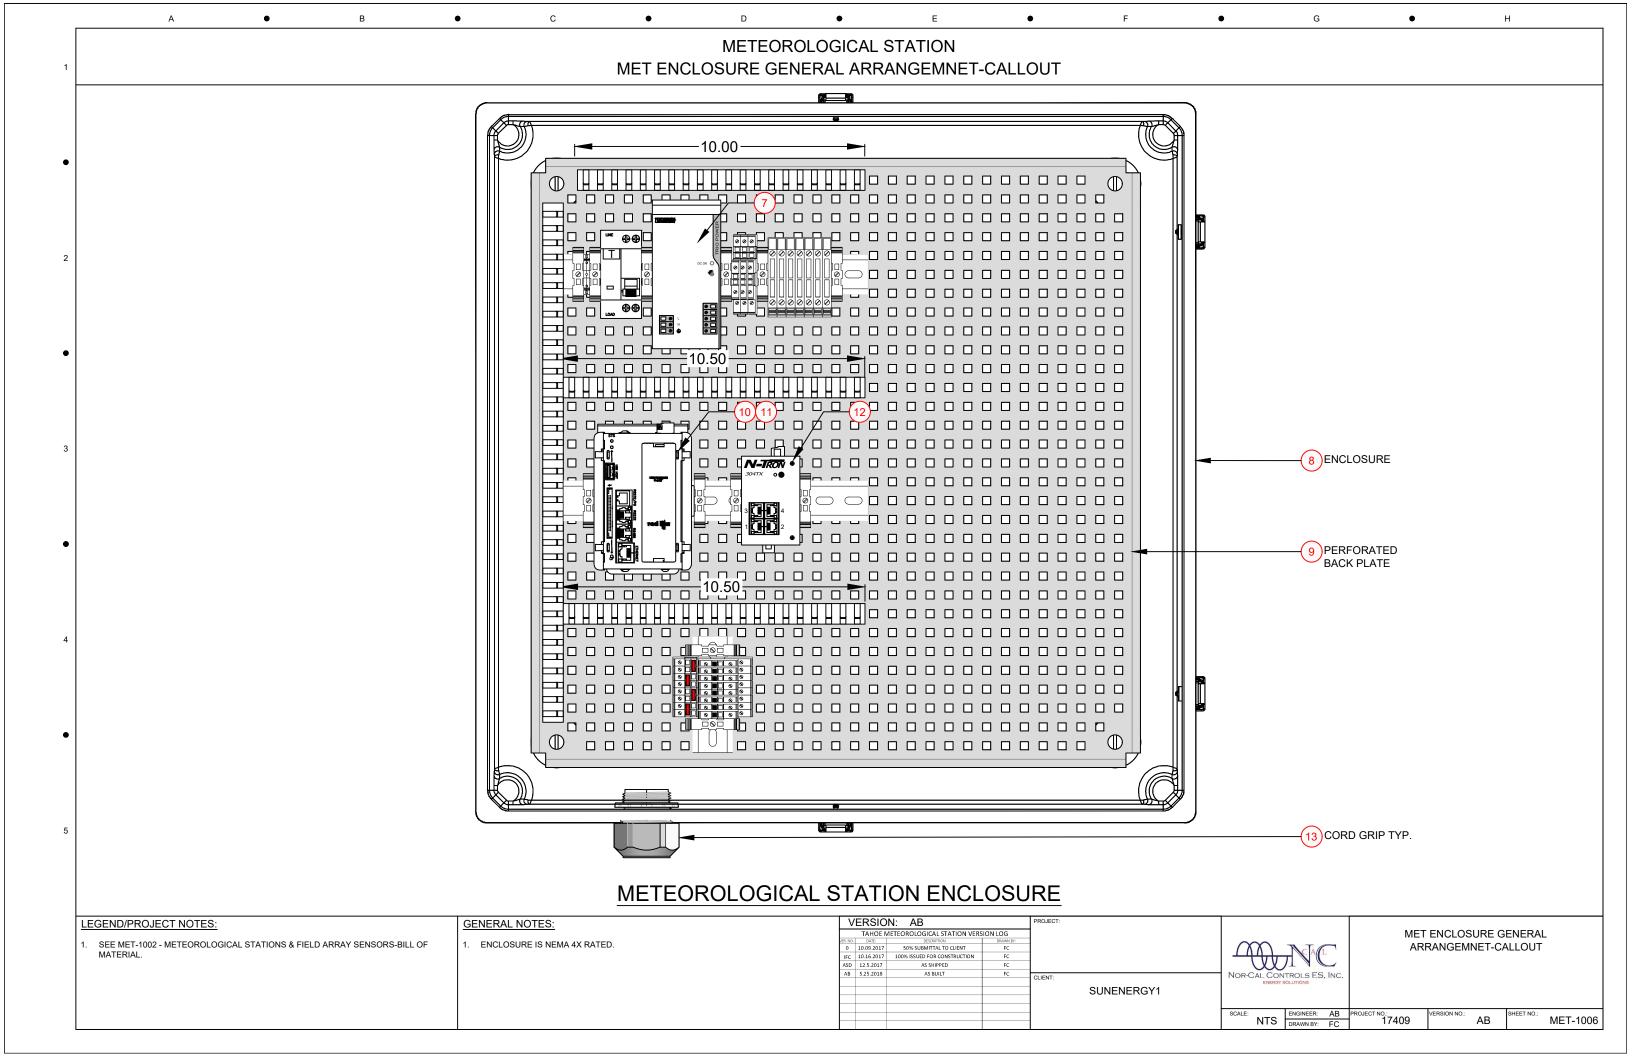

## METEOROLOGICAL STATION METEOROLOGICAL STATIONS & FIELD ARRAY SENSORS-BILL OF MATERIAL

D

С

| MET STATION            |                                                                                                        |          |                     |                                                      |  |  |  |  |  |  |
|------------------------|--------------------------------------------------------------------------------------------------------|----------|---------------------|------------------------------------------------------|--|--|--|--|--|--|
| ITEM #                 | DESCRIPTION                                                                                            | AMT REQD | MANUFACTURER        | PART NUMBER                                          |  |  |  |  |  |  |
| SENSORS                |                                                                                                        |          |                     |                                                      |  |  |  |  |  |  |
| 1                      | ALL IN ONE WEATHER STATION SENSOR, W/10M/32FT COMM. & POWER CABLES                                     | 3        | LUFFT               | WS601-UMB                                            |  |  |  |  |  |  |
| 2                      | BACK OF MODULE BOM TEMPERATURE SENSOR W/ 61M/200FT CABLE                                               | 6        | INGENIEURBURO (IMT) | TM-RS485-MB                                          |  |  |  |  |  |  |
| 3                      | IRRADIANCE SENSOR POA W/ 50M/164FT CABLE FOR BLOCKS                                                    | 6        | KIPP & ZONEN        | SMP11-A-50M                                          |  |  |  |  |  |  |
| 4                      | IRRADIANCE SENSOR GHI W/ 10M/32FT CABLE FOR MET STATION                                                | 3        | KIPP & ZONEN        | SMP11-A-10M                                          |  |  |  |  |  |  |
| MOUNTING               |                                                                                                        |          |                     |                                                      |  |  |  |  |  |  |
|                        | SKID MOUNT ASSEMBLY (CUSTOMER TO PROVIDE 10' x 2-1/4" OD PIPE MOUNTED TO SKID WITH GROUNDING CLAMP)  3 |          |                     |                                                      |  |  |  |  |  |  |
| 5                      | TOWER STIFFARM 1" EMT CONDUIT 5FT LONG                                                                 | 3        | PLATT               | 065797                                               |  |  |  |  |  |  |
| 6                      | TERMINAL STRIKE DEVICE (LIGHTNING ROD) 48IN BY 5/8IN DIA                                               | 3        | ERICO               | ERO-LPC248BST                                        |  |  |  |  |  |  |
|                        | COMMUNICATION                                                                                          |          |                     |                                                      |  |  |  |  |  |  |
| POWER                  |                                                                                                        |          |                     |                                                      |  |  |  |  |  |  |
|                        | 120 VAC ASSEMBLY 3                                                                                     |          |                     |                                                      |  |  |  |  |  |  |
| 7                      | POWER SUPPLY, PRIMARY-SWITCHED, TRIO POWER, DIN RAIL, SINGLE, OUTPUT 24VDC/20A                         | 3        | PHOENIX CONTACT     | 2903151                                              |  |  |  |  |  |  |
| STANDARD CONTROL PANEL |                                                                                                        |          |                     |                                                      |  |  |  |  |  |  |
|                        | CONTROL PANEL ASSEMBLY                                                                                 | 3        |                     |                                                      |  |  |  |  |  |  |
| 8                      | COMM. ENCLOSURE (24L X 24W X 10D)                                                                      | 3        | ALLIED MOULDED PRO. | AM24240RL                                            |  |  |  |  |  |  |
| 9                      | PERFORATED BACK PLATE                                                                                  | 3        | NOR-CAL             | BP01                                                 |  |  |  |  |  |  |
| 10                     | REDLION DATA STATION PLUS ZR                                                                           | 3        | REDLION             | DSPZR000                                             |  |  |  |  |  |  |
| 11                     | 2GB COMPACT FLASH MEMORY CARD                                                                          | 3        | SWISSBIT            | SFCF2048H2BU2TO-I-MS-527-STD<br>UNSPSC Code 43202005 |  |  |  |  |  |  |
| 12                     | 4 PORT ETHERNET SWITCH                                                                                 | 3        | N-TRON              | 304TX                                                |  |  |  |  |  |  |
| 13                     | TITE SOLAR MASTHEAD II LIQUID TIGHT CORDGRIP                                                           | 3        | HEYCO               | M4524GBW-SM                                          |  |  |  |  |  |  |