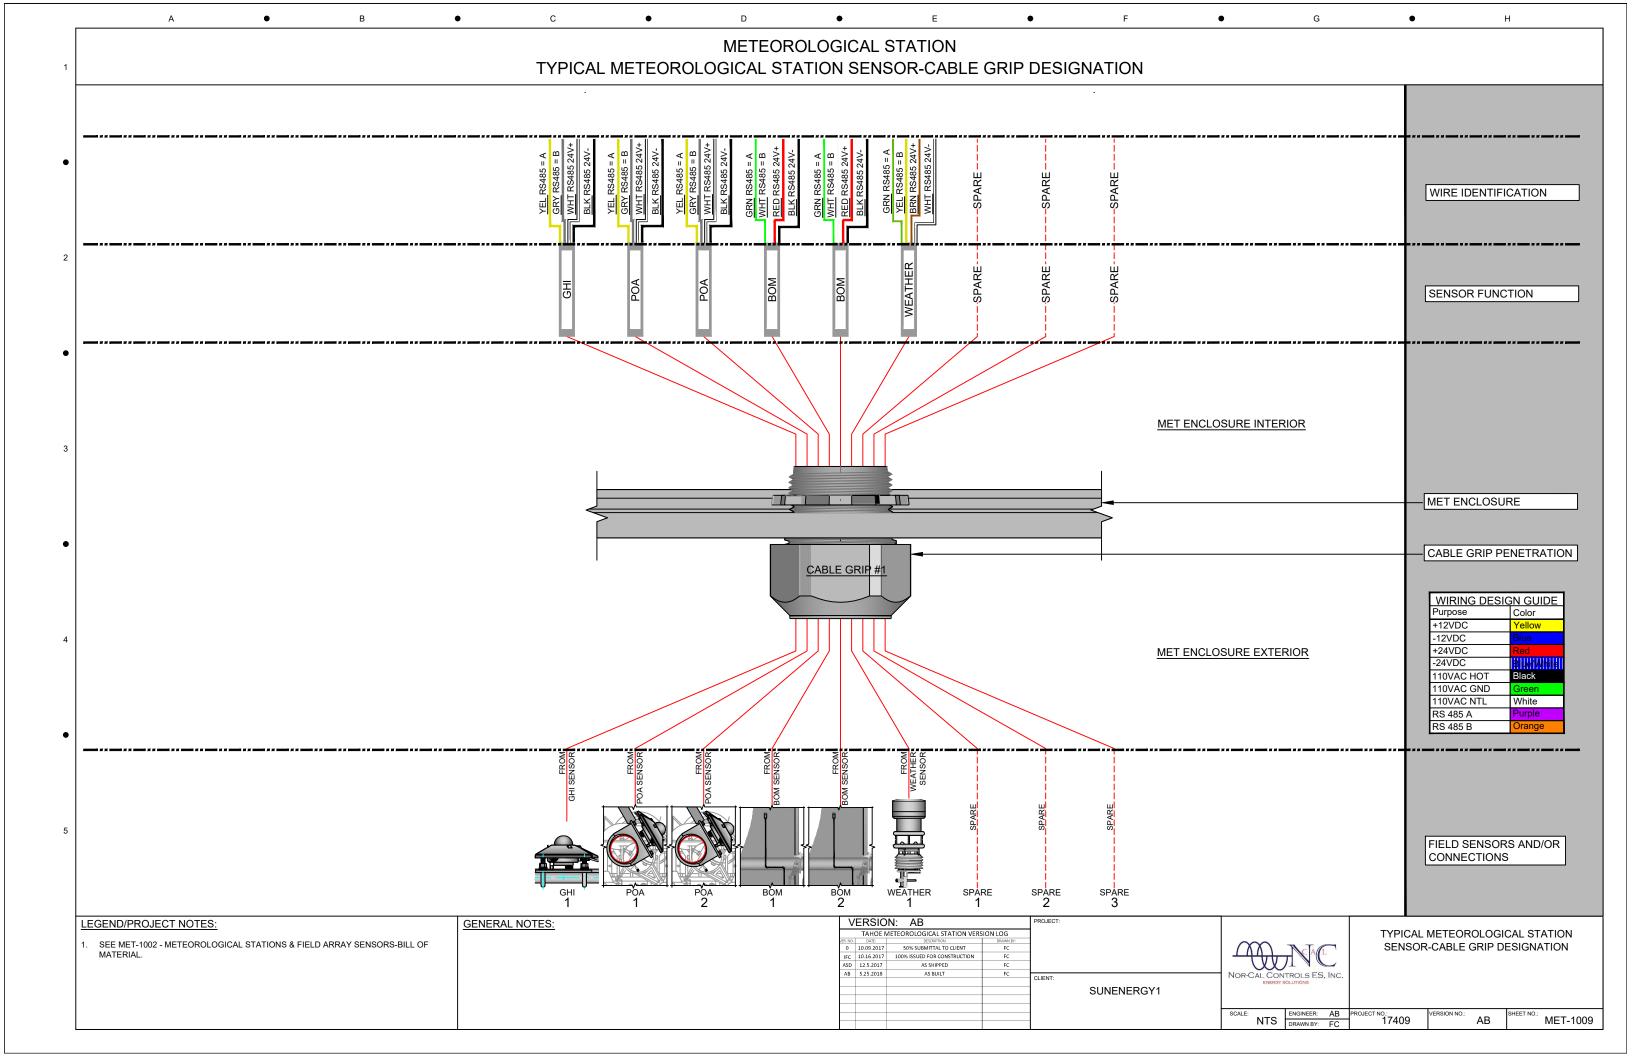

## METEOROLOGICAL STATION METEOROLOGICAL STATIONS & FIELD ARRAY SENSORS-BILL OF MATERIAL

D

С

| MET STATION            |                                                                                                        |          |                     |                                                      |  |  |  |  |  |  |
|------------------------|--------------------------------------------------------------------------------------------------------|----------|---------------------|------------------------------------------------------|--|--|--|--|--|--|
| ITEM #                 | DESCRIPTION                                                                                            | AMT REQD | MANUFACTURER        | PART NUMBER                                          |  |  |  |  |  |  |
| SENSORS                |                                                                                                        |          |                     |                                                      |  |  |  |  |  |  |
| 1                      | ALL IN ONE WEATHER STATION SENSOR, W/10M/32FT COMM. & POWER CABLES                                     | 3        | LUFFT               | WS601-UMB                                            |  |  |  |  |  |  |
| 2                      | BACK OF MODULE BOM TEMPERATURE SENSOR W/ 61M/200FT CABLE                                               | 6        | INGENIEURBURO (IMT) | TM-RS485-MB                                          |  |  |  |  |  |  |
| 3                      | IRRADIANCE SENSOR POA W/ 50M/164FT CABLE FOR BLOCKS                                                    | 6        | KIPP & ZONEN        | SMP11-A-50M                                          |  |  |  |  |  |  |
| 4                      | IRRADIANCE SENSOR GHI W/ 10M/32FT CABLE FOR MET STATION                                                | 3        | KIPP & ZONEN        | SMP11-A-10M                                          |  |  |  |  |  |  |
| MOUNTING               |                                                                                                        |          |                     |                                                      |  |  |  |  |  |  |
|                        | SKID MOUNT ASSEMBLY (CUSTOMER TO PROVIDE 10' x 2-1/4" OD PIPE MOUNTED TO SKID WITH GROUNDING CLAMP)  3 |          |                     |                                                      |  |  |  |  |  |  |
| 5                      | TOWER STIFFARM 1" EMT CONDUIT 5FT LONG                                                                 | 3        | PLATT               | 065797                                               |  |  |  |  |  |  |
| 6                      | TERMINAL STRIKE DEVICE (LIGHTNING ROD) 48IN BY 5/8IN DIA                                               | 3        | ERICO               | ERO-LPC248BST                                        |  |  |  |  |  |  |
|                        | COMMUNICATION                                                                                          |          |                     |                                                      |  |  |  |  |  |  |
| POWER                  |                                                                                                        |          |                     |                                                      |  |  |  |  |  |  |
|                        | 120 VAC ASSEMBLY 3                                                                                     |          |                     |                                                      |  |  |  |  |  |  |
| 7                      | POWER SUPPLY, PRIMARY-SWITCHED, TRIO POWER, DIN RAIL, SINGLE, OUTPUT 24VDC/20A                         | 3        | PHOENIX CONTACT     | 2903151                                              |  |  |  |  |  |  |
| STANDARD CONTROL PANEL |                                                                                                        |          |                     |                                                      |  |  |  |  |  |  |
|                        | CONTROL PANEL ASSEMBLY                                                                                 | 3        |                     |                                                      |  |  |  |  |  |  |
| 8                      | COMM. ENCLOSURE (24L X 24W X 10D)                                                                      | 3        | ALLIED MOULDED PRO. | AM24240RL                                            |  |  |  |  |  |  |
| 9                      | PERFORATED BACK PLATE                                                                                  | 3        | NOR-CAL             | BP01                                                 |  |  |  |  |  |  |
| 10                     | REDLION DATA STATION PLUS ZR                                                                           | 3        | REDLION             | DSPZR000                                             |  |  |  |  |  |  |
| 11                     | 2GB COMPACT FLASH MEMORY CARD                                                                          | 3        | SWISSBIT            | SFCF2048H2BU2TO-I-MS-527-STD<br>UNSPSC Code 43202005 |  |  |  |  |  |  |
| 12                     | 4 PORT ETHERNET SWITCH                                                                                 | 3        | N-TRON              | 304TX                                                |  |  |  |  |  |  |
| 13                     | TITE SOLAR MASTHEAD II LIQUID TIGHT CORDGRIP                                                           | 3        | HEYCO               | M4524GBW-SM                                          |  |  |  |  |  |  |