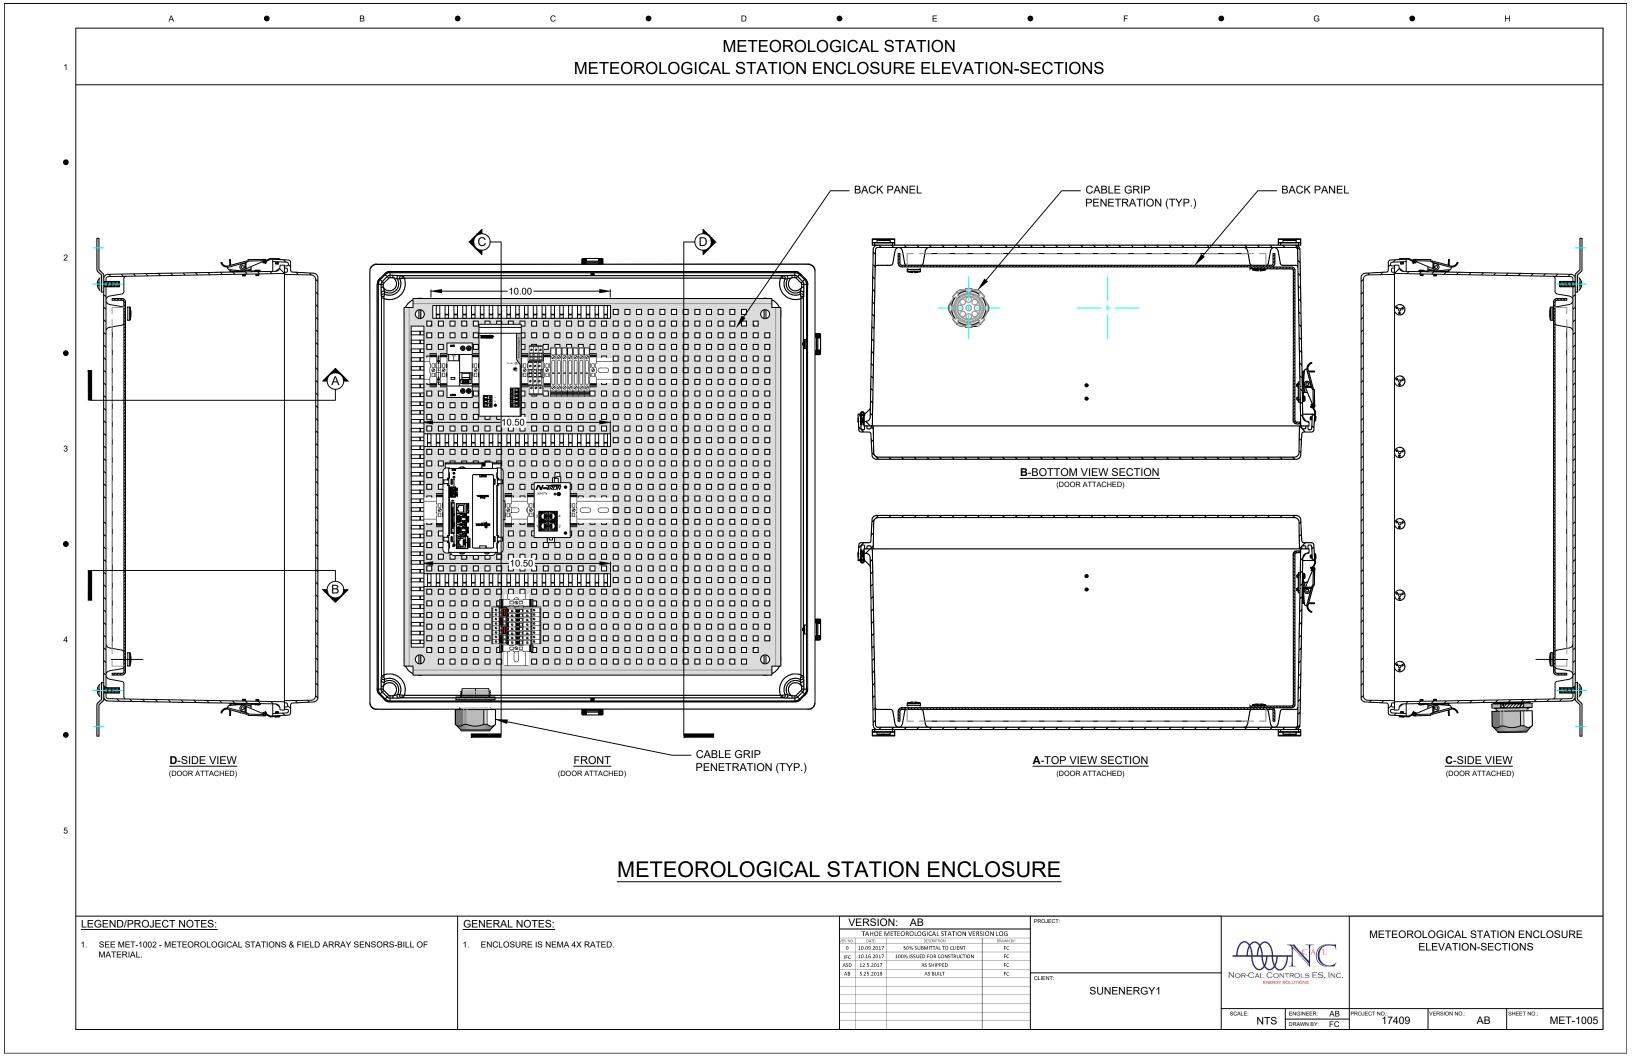

## METEOROLOGICAL STATION METEOROLOGICAL STATIONS & FIELD ARRAY SENSORS-BILL OF MATERIAL

D

С

| MET STATION            |                                                                                                        |          |                     |                                                      |  |  |  |  |  |  |
|------------------------|--------------------------------------------------------------------------------------------------------|----------|---------------------|------------------------------------------------------|--|--|--|--|--|--|
| ITEM #                 | DESCRIPTION                                                                                            | AMT REQD | MANUFACTURER        | PART NUMBER                                          |  |  |  |  |  |  |
| SENSORS                |                                                                                                        |          |                     |                                                      |  |  |  |  |  |  |
| 1                      | ALL IN ONE WEATHER STATION SENSOR, W/10M/32FT COMM. & POWER CABLES                                     | 3        | LUFFT               | WS601-UMB                                            |  |  |  |  |  |  |
| 2                      | BACK OF MODULE BOM TEMPERATURE SENSOR W/ 61M/200FT CABLE                                               | 6        | INGENIEURBURO (IMT) | TM-RS485-MB                                          |  |  |  |  |  |  |
| 3                      | IRRADIANCE SENSOR POA W/ 50M/164FT CABLE FOR BLOCKS                                                    | 6        | KIPP & ZONEN        | SMP11-A-50M                                          |  |  |  |  |  |  |
| 4                      | IRRADIANCE SENSOR GHI W/ 10M/32FT CABLE FOR MET STATION                                                | 3        | KIPP & ZONEN        | SMP11-A-10M                                          |  |  |  |  |  |  |
| MOUNTING               |                                                                                                        |          |                     |                                                      |  |  |  |  |  |  |
|                        | SKID MOUNT ASSEMBLY (CUSTOMER TO PROVIDE 10' x 2-1/4" OD PIPE MOUNTED TO SKID WITH GROUNDING CLAMP)  3 |          |                     |                                                      |  |  |  |  |  |  |
| 5                      | TOWER STIFFARM 1" EMT CONDUIT 5FT LONG                                                                 | 3        | PLATT               | 065797                                               |  |  |  |  |  |  |
| 6                      | TERMINAL STRIKE DEVICE (LIGHTNING ROD) 48IN BY 5/8IN DIA                                               | 3        | ERICO               | ERO-LPC248BST                                        |  |  |  |  |  |  |
|                        | COMMUNICATION                                                                                          |          |                     |                                                      |  |  |  |  |  |  |
| POWER                  |                                                                                                        |          |                     |                                                      |  |  |  |  |  |  |
|                        | 120 VAC ASSEMBLY 3                                                                                     |          |                     |                                                      |  |  |  |  |  |  |
| 7                      | POWER SUPPLY, PRIMARY-SWITCHED, TRIO POWER, DIN RAIL, SINGLE, OUTPUT 24VDC/20A                         | 3        | PHOENIX CONTACT     | 2903151                                              |  |  |  |  |  |  |
| STANDARD CONTROL PANEL |                                                                                                        |          |                     |                                                      |  |  |  |  |  |  |
|                        | CONTROL PANEL ASSEMBLY                                                                                 | 3        |                     |                                                      |  |  |  |  |  |  |
| 8                      | COMM. ENCLOSURE (24L X 24W X 10D)                                                                      | 3        | ALLIED MOULDED PRO. | AM24240RL                                            |  |  |  |  |  |  |
| 9                      | PERFORATED BACK PLATE                                                                                  | 3        | NOR-CAL             | BP01                                                 |  |  |  |  |  |  |
| 10                     | REDLION DATA STATION PLUS ZR                                                                           | 3        | REDLION             | DSPZR000                                             |  |  |  |  |  |  |
| 11                     | 2GB COMPACT FLASH MEMORY CARD                                                                          | 3        | SWISSBIT            | SFCF2048H2BU2TO-I-MS-527-STD<br>UNSPSC Code 43202005 |  |  |  |  |  |  |
| 12                     | 4 PORT ETHERNET SWITCH                                                                                 | 3        | N-TRON              | 304TX                                                |  |  |  |  |  |  |
| 13                     | TITE SOLAR MASTHEAD II LIQUID TIGHT CORDGRIP                                                           | 3        | HEYCO               | M4524GBW-SM                                          |  |  |  |  |  |  |

SENS

METEOROLOGICAL STATIONS & FIELD ARRAY SENSORS-BILL OF MATERIAL

SCALE: NTS | ENGINEER: AB | PROJECT NO.: 17409 | VERSION NO.: AB | SHEET NO.: MET-1002