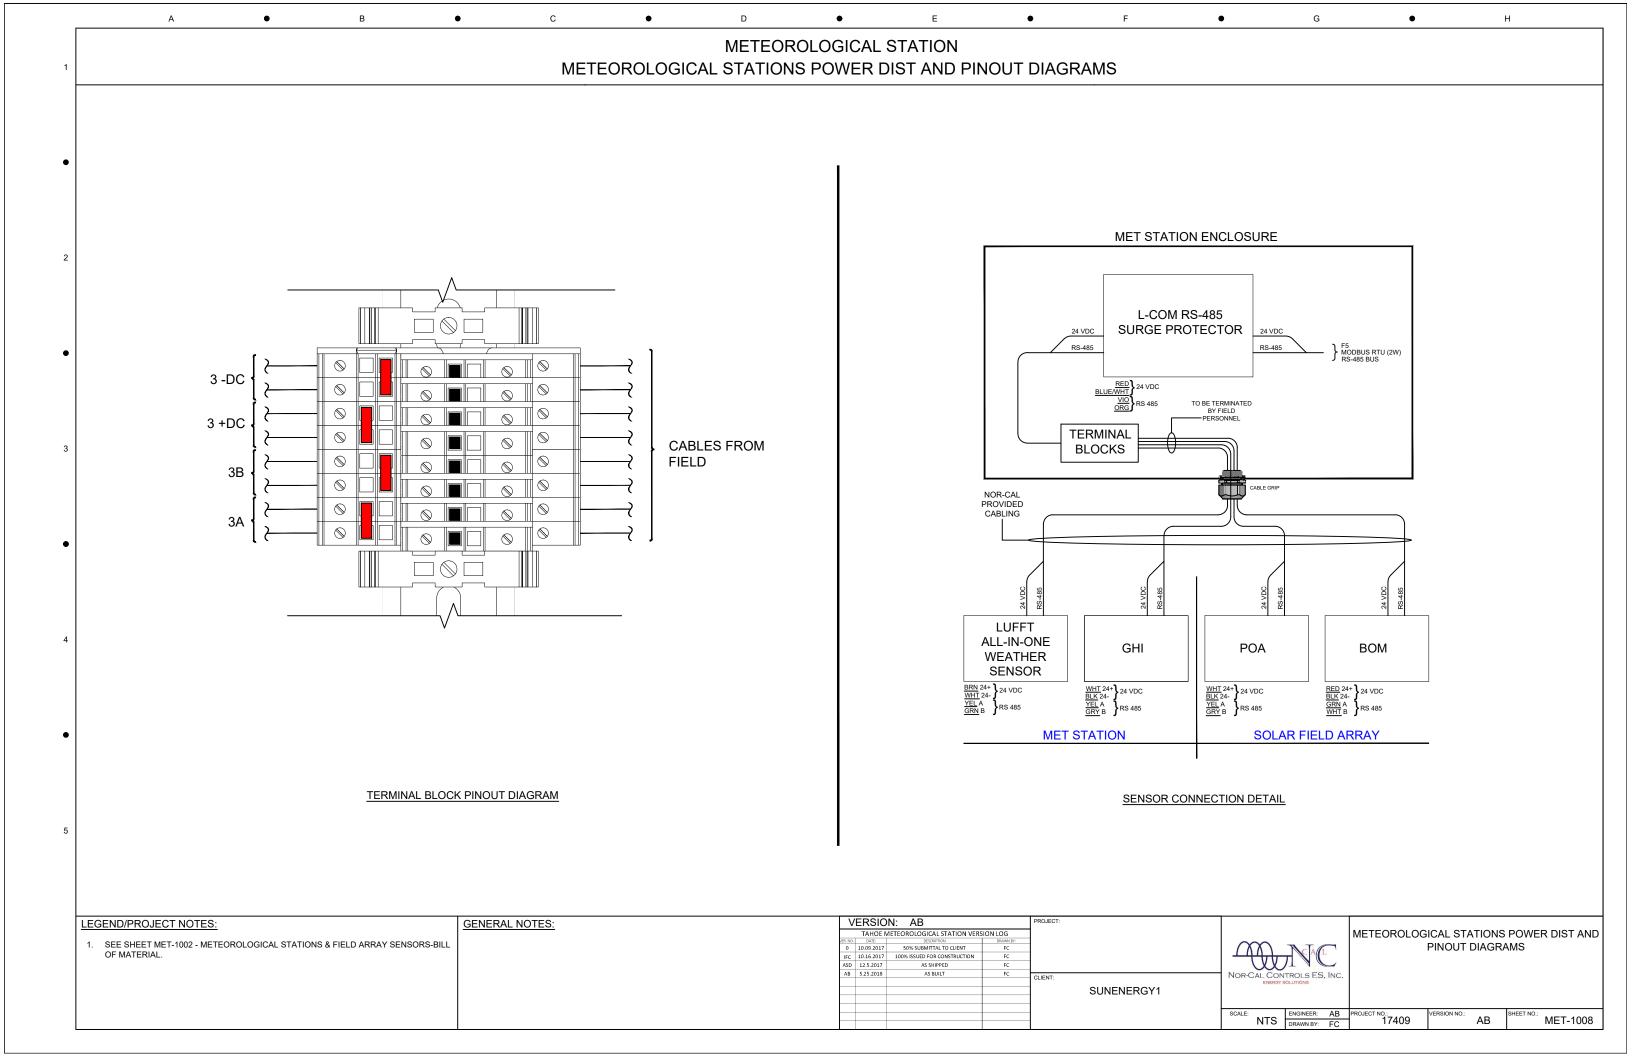

## METEOROLOGICAL STATION METEOROLOGICAL STATIONS & FIELD ARRAY SENSORS-BILL OF MATERIAL

D

С

| MET STATION            |                                                                                                        |          |                     |                                                      |  |  |  |  |  |  |
|------------------------|--------------------------------------------------------------------------------------------------------|----------|---------------------|------------------------------------------------------|--|--|--|--|--|--|
| ITEM #                 | DESCRIPTION                                                                                            | AMT REQD | MANUFACTURER        | PART NUMBER                                          |  |  |  |  |  |  |
| SENSORS                |                                                                                                        |          |                     |                                                      |  |  |  |  |  |  |
| 1                      | ALL IN ONE WEATHER STATION SENSOR, W/10M/32FT COMM. & POWER CABLES                                     | 3        | LUFFT               | WS601-UMB                                            |  |  |  |  |  |  |
| 2                      | BACK OF MODULE BOM TEMPERATURE SENSOR W/ 61M/200FT CABLE                                               | 6        | INGENIEURBURO (IMT) | TM-RS485-MB                                          |  |  |  |  |  |  |
| 3                      | IRRADIANCE SENSOR POA W/ 50M/164FT CABLE FOR BLOCKS                                                    | 6        | KIPP & ZONEN        | SMP11-A-50M                                          |  |  |  |  |  |  |
| 4                      | IRRADIANCE SENSOR GHI W/ 10M/32FT CABLE FOR MET STATION                                                | 3        | KIPP & ZONEN        | SMP11-A-10M                                          |  |  |  |  |  |  |
| MOUNTING               |                                                                                                        |          |                     |                                                      |  |  |  |  |  |  |
|                        | SKID MOUNT ASSEMBLY (CUSTOMER TO PROVIDE 10' x 2-1/4" OD PIPE MOUNTED TO SKID WITH GROUNDING CLAMP)  3 |          |                     |                                                      |  |  |  |  |  |  |
| 5                      | TOWER STIFFARM 1" EMT CONDUIT 5FT LONG                                                                 | 3        | PLATT               | 065797                                               |  |  |  |  |  |  |
| 6                      | TERMINAL STRIKE DEVICE (LIGHTNING ROD) 48IN BY 5/8IN DIA                                               | 3        | ERICO               | ERO-LPC248BST                                        |  |  |  |  |  |  |
|                        | COMMUNICATION                                                                                          |          |                     |                                                      |  |  |  |  |  |  |
| POWER                  |                                                                                                        |          |                     |                                                      |  |  |  |  |  |  |
|                        | 120 VAC ASSEMBLY 3                                                                                     |          |                     |                                                      |  |  |  |  |  |  |
| 7                      | POWER SUPPLY, PRIMARY-SWITCHED, TRIO POWER, DIN RAIL, SINGLE, OUTPUT 24VDC/20A                         | 3        | PHOENIX CONTACT     | 2903151                                              |  |  |  |  |  |  |
| STANDARD CONTROL PANEL |                                                                                                        |          |                     |                                                      |  |  |  |  |  |  |
|                        | CONTROL PANEL ASSEMBLY                                                                                 | 3        |                     |                                                      |  |  |  |  |  |  |
| 8                      | COMM. ENCLOSURE (24L X 24W X 10D)                                                                      | 3        | ALLIED MOULDED PRO. | AM24240RL                                            |  |  |  |  |  |  |
| 9                      | PERFORATED BACK PLATE                                                                                  | 3        | NOR-CAL             | BP01                                                 |  |  |  |  |  |  |
| 10                     | REDLION DATA STATION PLUS ZR                                                                           | 3        | REDLION             | DSPZR000                                             |  |  |  |  |  |  |
| 11                     | 2GB COMPACT FLASH MEMORY CARD                                                                          | 3        | SWISSBIT            | SFCF2048H2BU2TO-I-MS-527-STD<br>UNSPSC Code 43202005 |  |  |  |  |  |  |
| 12                     | 4 PORT ETHERNET SWITCH                                                                                 | 3        | N-TRON              | 304TX                                                |  |  |  |  |  |  |
| 13                     | TITE SOLAR MASTHEAD II LIQUID TIGHT CORDGRIP                                                           | 3        | HEYCO               | M4524GBW-SM                                          |  |  |  |  |  |  |