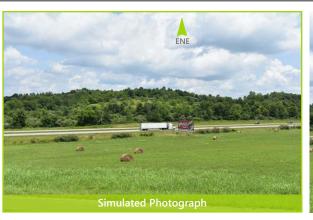

## **VIEWPOINT 22**

Winchester Cemetery Road

#### **VIEWPOINT INFORMATION**

**Location:** Winchester Cemetery Road

Town: Bloomfield

County: Jackson

**Latitude:** 38.98984° N

Longitude: 82.53922° W

Viewing Distance\*: 1,734.5 feet

Landscape Similarity Zone: Forest
Distance Zone: Near-foreground
Viewer/User Group(s): Local Residents
Visually Sensitive Resource(s):

**VISUAL CHARACTER INFORMATION** 

Winchester Cemetery, Rocky Hill, Winchester, US Hwy 35, Welsh Scenic Byway, Ohio's Hill Country

Heritage Area

## PHOTOGRAPH INFORMATION

Date Taken: July 14, 2021

**Time:** 2:00 PM

Camera: Nikon D7200

**Resolution:** 24.1 Megapixels

**Lens Focal Length (35mm equivalent):** 36 mm

Camera Elevation: 768 feet

Field of View: 52.2 degrees

View Orientation: East-Northeast

Printed Size: 10" x 15"

Viewing Distance\*\*: 15"

#### NOTES

\*Distance as measured from the viewpoint to the Facility (in feet) within the simulated photograph's field of view

\*\*The simulation is at the correct perspective when printed on an 11-by-17 sheet at full scale, and viewed approximately 15 inches from the eye of the viewer.

Note: The image photograph series above was captured from Winchester Cemetery Road panning clockwise from northwest (left) to east (right).

#### **Dixon Run Solar**

Bloomfield Township, Jackson County, Ohio

Visual Resource Assessment

**EDR** 

Winchester Cemetery Road

FDR

Note: Printed at actual size, the resulting simulation image is 15 inches wide by 10 inches high. At this size and focal length, the simulation should be viewed from a distance 15 inches from the eye of the viewer.