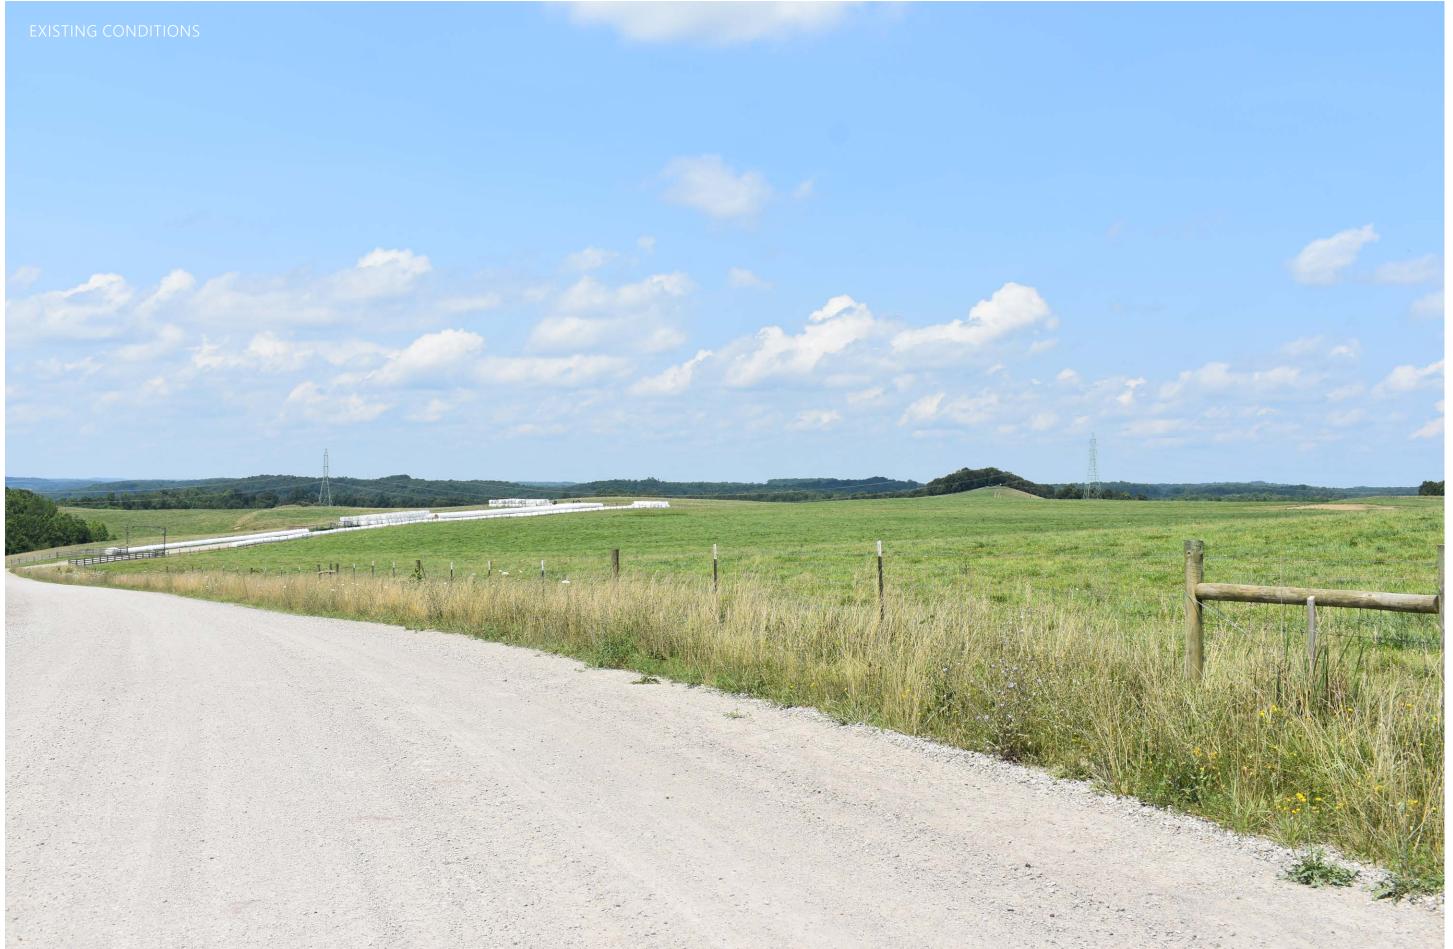

## **VIEWPOINT 28**

#### VIEWPOINT INFORMATION

**Location:** Luther Jones Road

Town: Bloomfield

County: Jackson

**Latitude:** 38.99740° N

Longitude: 82.51409° W

Viewing Distance\*: 162.9 feet

#### **VISUAL CHARACTER INFORMATION**

Landscape Similarity Zone: Cropland/Pasture **Distance Zone:** Near-foreground Viewer/User Group(s): Local Residents Visually Sensitive Resource(s): Ohio's Hill Country

Heritage Area

PHOTOGRAPH INFORMATION

Date Taken: July 14, 2021

**Time:** 11:44 AM

Camera: Nikon D7200

**Resolution:** 24.1 Megapixels

Lens Focal Length (35mm equivalent): 36 mm Camera Elevation: 877 feet

Field of View: 53.6 degrees

View Orientation: North-Northeast

Printed Size: 10" x 15"

Viewing Distance\*\*: 15"

\*Distance as measured from the viewpoint to the Facility (in feet) within the simulated photograph's field of view

\*\*The simulation is at the correct perspective when printed on an 11-by-17 sheet at full scale, and viewed approximately 15 inches from the eye of the viewer.