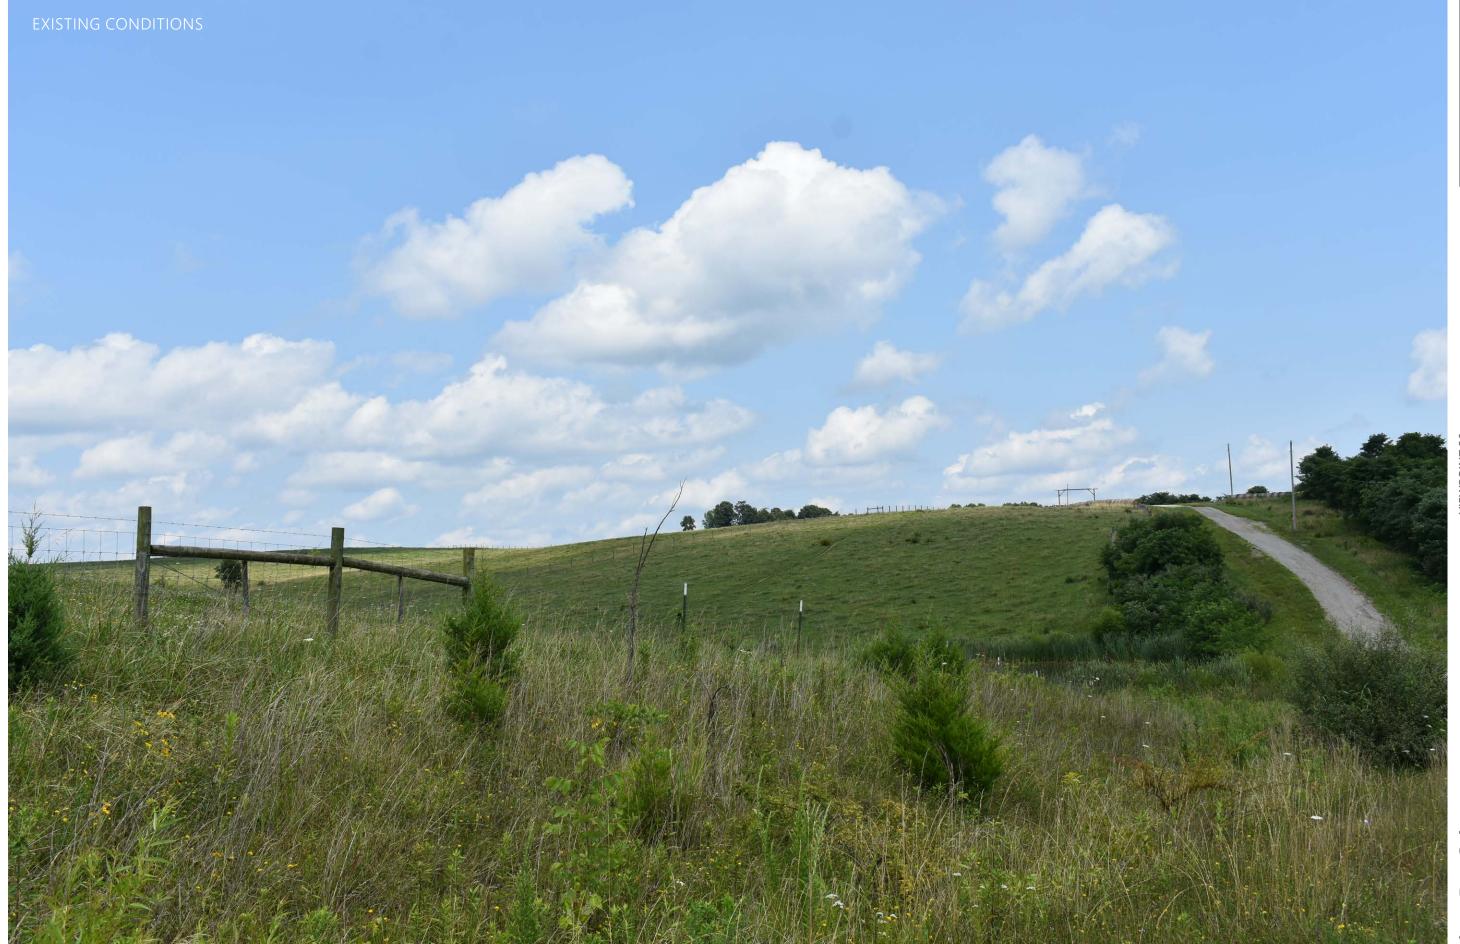

## **VIEWPOINT 26**

#### VIEWPOINT INFORMATION

**Location:** Luther Jones Road

Town: Bloomfield

County: Jackson

**Latitude:** 38.99744° N

Longitude: 82.50806° W

Viewing Distance\*: 92.9 feet

## **VISUAL CHARACTER INFORMATION**

Landscape Similarity Zone: Cropland/Pasture **Distance Zone:** Near-foreground Viewer/User Group(s): Local Residents Visually Sensitive Resource(s): Ohio's Hill Country

Heritage Area

PHOTOGRAPH INFORMATION

Date Taken: July 14, 2021

**Time:** 2:40 PM

Camera: Nikon D7200

**Resolution:** 24.1 Megapixels

Lens Focal Length (35mm equivalent): 36 mm

Camera Elevation: 810 feet

Field of View: 51.2 degrees

View Orientation: East-Northeast

Printed Size: 10" x 15"

Viewing Distance\*\*: 15"

\*Distance as measured from the viewpoint to the Facility (in feet) within the simulated photograph's field of view

\*\*The simulation is at the correct perspective when printed on an 11-by-17 sheet at full scale, and viewed approximately 15 inches from the eye of the viewer.