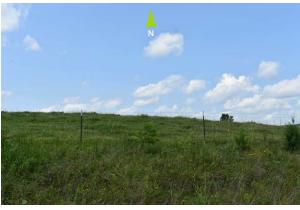

## **VIEWPOINT 26**

#### VIEWPOINT INFORMATION

**Location:** Luther Jones Road

Town: Bloomfield

County: Jackson

**Latitude:** 38.99744° N

Longitude: 82.50806° W

Viewing Distance\*: 92.9 feet

## **VISUAL CHARACTER INFORMATION**

Landscape Similarity Zone: Cropland/Pasture **Distance Zone:** Near-foreground Viewer/User Group(s): Local Residents Visually Sensitive Resource(s): Ohio's Hill Country

Heritage Area

PHOTOGRAPH INFORMATION

Date Taken: July 14, 2021

**Time:** 2:40 PM

Camera: Nikon D7200

**Resolution:** 24.1 Megapixels

Lens Focal Length (35mm equivalent): 36 mm

Camera Elevation: 810 feet

Field of View: 51.2 degrees

View Orientation: East-Northeast

Printed Size: 10" x 15"

Viewing Distance\*\*: 15"

\*Distance as measured from the viewpoint to the Facility (in feet) within the simulated photograph's field of view

\*\*The simulation is at the correct perspective when printed on an 11-by-17 sheet at full scale, and viewed approximately 15 inches from the eye of the viewer.