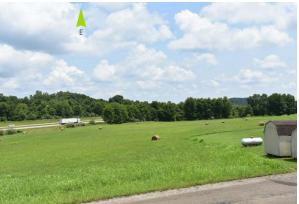

## **VIEWPOINT 22**

Winchester Cemetery Road

#### **VIEWPOINT INFORMATION**

**Location:** Winchester Cemetery Road

Town: Bloomfield

County: Jackson

**Latitude:** 38.98984° N

Longitude: 82.53922° W

Viewing Distance\*: 1,734.5 feet

Landscape Similarity Zone: Forest
Distance Zone: Near-foreground
Viewer/User Group(s): Local Residents
Visually Sensitive Resource(s):

**VISUAL CHARACTER INFORMATION** 

Winchester Cemetery, Rocky Hill, Winchester, US Hwy 35, Welsh Scenic Byway, Ohio's Hill Country

Heritage Area

## PHOTOGRAPH INFORMATION

Date Taken: July 14, 2021

**Time:** 2:00 PM

Camera: Nikon D7200

**Resolution:** 24.1 Megapixels

**Lens Focal Length (35mm equivalent):** 36 mm

Camera Elevation: 768 feet

Field of View: 52.2 degrees

View Orientation: East-Northeast

Printed Size: 10" x 15"

Viewing Distance\*\*: 15"

#### NOTES

\*Distance as measured from the viewpoint to the Facility (in feet) within the simulated photograph's field of view

\*\*The simulation is at the correct perspective when printed on an 11-by-17 sheet at full scale, and viewed approximately 15 inches from the eye of the viewer.

Note: The image photograph series above was captured from Winchester Cemetery Road panning clockwise from northwest (left) to east (right).

#### **Dixon Run Solar**

Bloomfield Township, Jackson County, Ohio

Visual Resource Assessment

**EDR** 

Winchester Cemetery Road

FDR

Note: Printed at actual size, the resulting simulation image is 15 inches wide by 10 inches high. At this size and focal length, the simulation should be viewed from a distance 15 inches from the eye of the viewer.