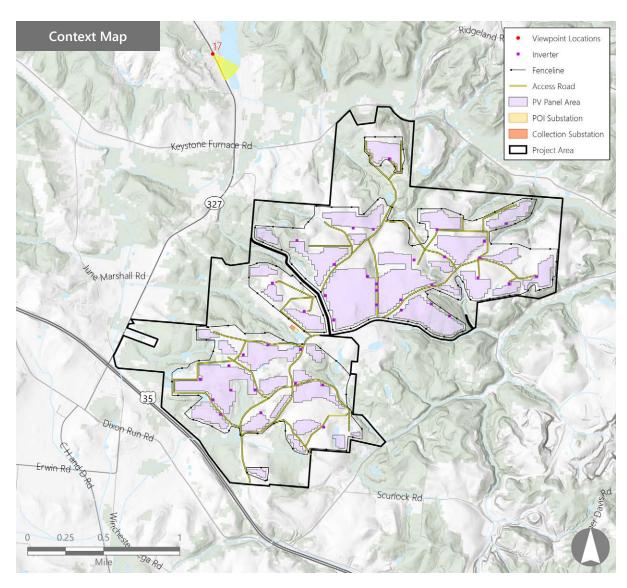

## **VIEWPOINT 17**

#### **VIEWPOINT INFORMATION**

**Location:** State Route 327

Town: Bloomfield

County: Jackson

**Latitude:** 39.02264° N

Longitude: 82.52818° W

Viewing Distance\*: 6,006.5 feet (1.1 miles)

#### Note: The image photograph series above was captured from State Route 317 panning clockwise from northeast (left) to south (right).





#### **VISUAL CHARACTER INFORMATION**

Landscape Similarity Zone: Developed

**Distance Zone:** Foreground

Viewer/User Group(s): Local Residents, Through-

Visually Sensitive Resource(s): Ohio's Hill Country

Heritage Area, State Rte 327

#### PHOTOGRAPH INFORMATION

Date Taken: July 14, 2021

**Time:** 11:44 AM

Camera: Nikon D7200

**Resolution:** 24.1 Megapixels

Lens Focal Length (35mm equivalent): 51 mm

Camera Elevation: 694 feet

Field of View: 39.2 degrees

View Orientation: South-Southeast

Printed Size: 10" x 15"

Viewing Distance\*\*: 22"

\*Distance as measured from the viewpoint to the Facility (in feet) within the simulated photograph's field of view

\*\*The simulation is at the correct perspective when printed on an 11-by-17 sheet at full scale, and viewed approximatel