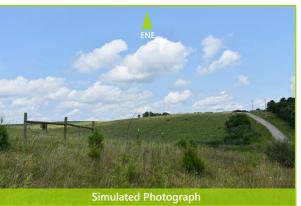

## **VIEWPOINT 28**

#### VIEWPOINT INFORMATION

**Location:** Luther Jones Road

Town: Bloomfield

County: Jackson

**Latitude:** 38.99740° N

Longitude: 82.51409° W

Viewing Distance\*: 162.9 feet

#### **VISUAL CHARACTER INFORMATION**

Landscape Similarity Zone: Cropland/Pasture **Distance Zone:** Near-foreground Viewer/User Group(s): Local Residents Visually Sensitive Resource(s): Ohio's Hill Country

Heritage Area

PHOTOGRAPH INFORMATION

Date Taken: July 14, 2021

**Time:** 11:44 AM

Camera: Nikon D7200

**Resolution:** 24.1 Megapixels

Lens Focal Length (35mm equivalent): 36 mm Camera Elevation: 877 feet

Field of View: 53.6 degrees

View Orientation: North-Northeast

Printed Size: 10" x 15"

Viewing Distance\*\*: 15"

\*Distance as measured from the viewpoint to the Facility (in feet) within the simulated photograph's field of view

\*\*The simulation is at the correct perspective when printed on an 11-by-17 sheet at full scale, and viewed approximately 15 inches from the eye of the viewer.