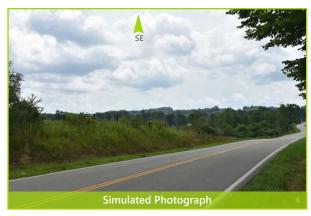

### **Dixon Run Solar**

Bloomfield Township, Jackson County, Ohio

Visual Resource Assessment

Note: Printed at actual size, the resulting simulation image is 15 inches wide by 10 inches high. At this size and focal length, the simulation should be viewed from a distance 22 inches from the eye of the viewer.

VIEWPOINT 17 State Route 317

**Dixon Run Solar** FDR

Note: Printed at actual size, the resulting simulation image is 15 inches wide by 10 inches high. At this size and focal length, the simulation should be viewed from a distance 22 inches from the eye of the viewer.