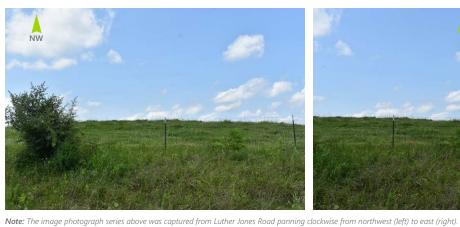

## **VIEWPOINT 26**

#### VIEWPOINT INFORMATION

**Location:** Luther Jones Road

Town: Bloomfield

County: Jackson

**Latitude:** 38.99744° N

Longitude: 82.50806° W

Viewing Distance\*: 92.9 feet

## **VISUAL CHARACTER INFORMATION**

Landscape Similarity Zone: Cropland/Pasture **Distance Zone:** Near-foreground Viewer/User Group(s): Local Residents Visually Sensitive Resource(s): Ohio's Hill Country

Heritage Area

PHOTOGRAPH INFORMATION

Date Taken: July 14, 2021

**Time:** 2:40 PM

Camera: Nikon D7200

**Resolution:** 24.1 Megapixels

Lens Focal Length (35mm equivalent): 36 mm

Camera Elevation: 810 feet

Field of View: 51.2 degrees

View Orientation: East-Northeast

Printed Size: 10" x 15"

Viewing Distance\*\*: 15"

\*Distance as measured from the viewpoint to the Facility (in feet) within the simulated photograph's field of view

\*\*The simulation is at the correct perspective when printed on an 11-by-17 sheet at full scale, and viewed approximately 15 inches from the eye of the viewer.