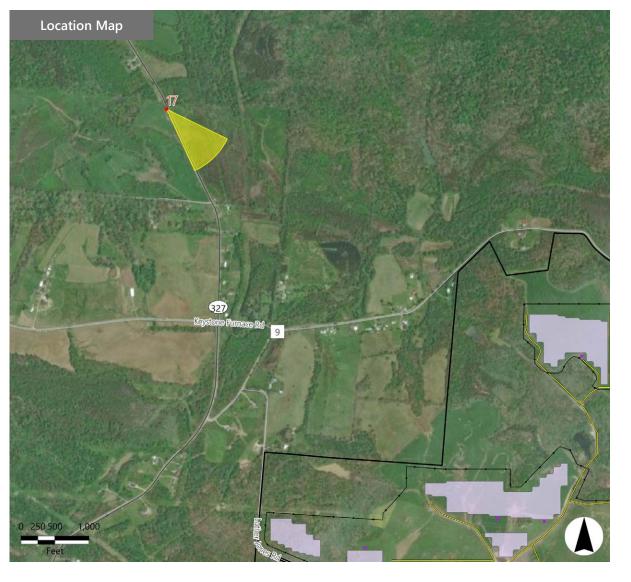

## **VIEWPOINT 17**

#### **VIEWPOINT INFORMATION**

**Location:** State Route 327

Town: Bloomfield

County: Jackson

**Latitude:** 39.02264° N

Longitude: 82.52818° W

Viewing Distance\*: 6,006.5 feet (1.1 miles)

#### **VISUAL CHARACTER INFORMATION**

Landscape Similarity Zone: Developed

**Distance Zone:** Foreground

Viewer/User Group(s): Local Residents, Through-

Visually Sensitive Resource(s): Ohio's Hill Country

Heritage Area, State Rte 327

#### PHOTOGRAPH INFORMATION

Date Taken: July 14, 2021

**Time:** 11:44 AM

Camera: Nikon D7200

**Resolution:** 24.1 Megapixels

Lens Focal Length (35mm equivalent): 51 mm

Camera Elevation: 694 feet

Field of View: 39.2 degrees

View Orientation: South-Southeast

Printed Size: 10" x 15"

Viewing Distance\*\*: 22"

\*Distance as measured from the viewpoint to the Facility (in feet) within the simulated photograph's field of view

\*\*The simulation is at the correct perspective when printed on an 11-by-17 sheet at full scale, and viewed approximately 22 inches from the eye of the viewer.