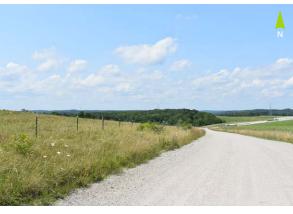

## **VIEWPOINT 26**

#### VIEWPOINT INFORMATION

**Location:** Luther Jones Road

Town: Bloomfield

County: Jackson

**Latitude:** 38.99744° N

Longitude: 82.50806° W

Viewing Distance\*: 92.9 feet

## **VISUAL CHARACTER INFORMATION**

Landscape Similarity Zone: Cropland/Pasture **Distance Zone:** Near-foreground Viewer/User Group(s): Local Residents Visually Sensitive Resource(s): Ohio's Hill Country

Heritage Area

PHOTOGRAPH INFORMATION

Date Taken: July 14, 2021

**Time:** 2:40 PM

Camera: Nikon D7200

**Resolution:** 24.1 Megapixels

Lens Focal Length (35mm equivalent): 36 mm

Camera Elevation: 810 feet

Field of View: 51.2 degrees

View Orientation: East-Northeast

Printed Size: 10" x 15"

Viewing Distance\*\*: 15"

\*Distance as measured from the viewpoint to the Facility (in feet) within the simulated photograph's field of view

\*\*The simulation is at the correct perspective when printed on an 11-by-17 sheet at full scale, and viewed approximately 15 inches from the eye of the viewer.