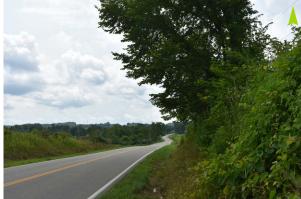

Note: The image photograph series above was captured from Winchester Cemetery Road panning clockwise from northwest (left) to east (right).

#### **VIEWPOINT INFORMATION**

**Location:** Winchester Cemetery Road

Town: Bloomfield

County: Jackson

**Latitude:** 38.98984° N

Longitude: 82.53922° W

Viewing Distance\*: 1,734.5 feet

Landscape Similarity Zone: Forest
Distance Zone: Near-foreground
Viewer/User Group(s): Local Residents
Visually Sensitive Resource(s):