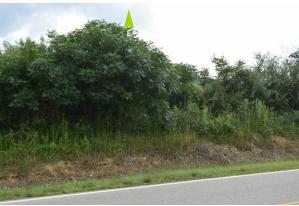

#### Note: The image photograph series above was captured from State Route 317 panning clockwise from northeast (left) to south (right).

#### **VIEWPOINT INFORMATION**

**Location:** State Route 327

Town: Bloomfield

County: Jackson

**Latitude:** 39.02264° N

Longitude: 82.52818° W

Viewing Distance\*: 6,006.5 feet (1.1 miles)