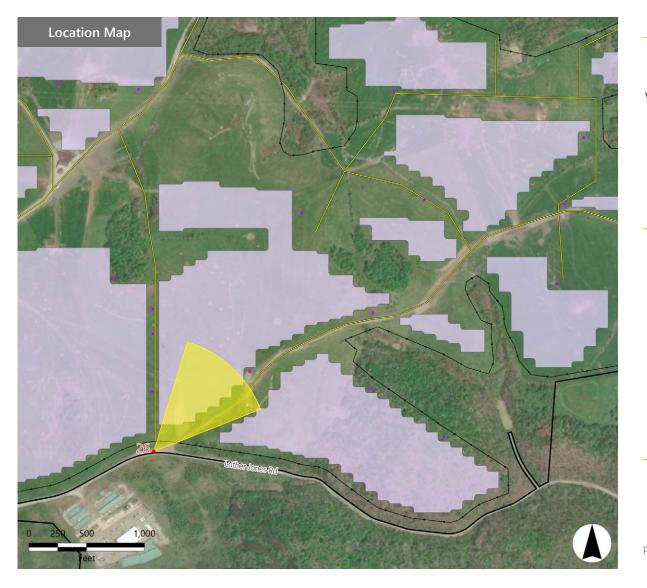

**Distance Zone:** Near-foreground Viewer/User Group(s): Local Residents Visually Sensitive Resource(s): Ohio's Hill Country

Heritage Area

PHOTOGRAPH INFORMATION

Date Taken: July 14, 2021

**Time:** 2:40 PM

Camera: Nikon D7200

**Resolution:** 24.1 Megapixels

Lens Focal Length (35mm equivalent): 36 mm

Camera Elevation: 810 feet

Field of View: 51.2 degrees

View Orientation: East-Northeast

Printed Size: 10" x 15"

Viewing Distance\*\*: 15"

\*Distance as measured from the viewpoint to the Facility (in feet) within the simulated photograph's field of view

\*\*The simulation is at the correct perspective when printed on an 11-by-17 sheet at full scale, and viewed approximately 15 inches from the eye of the viewer.

# **Context Map** PV Panel Area Collection Substation Project Area



### **Dixon Run Solar**

Bloomfield Township, Jackson County, Ohio

Visual Resource Assessment

**EDR** 



Dixon Run Solar

FDR









## **VIEWPOINT 28**

#### VIEWPOINT INFORMATION

**Location:** Luther Jones Road

Town: Bloomfield

County: Jackson

**Latitude:** 38.99740° N

Longitude: 82.51409° W

Viewing Distance\*: 162.9 feet

#### **VISUAL CHARACTER INFORMATION**

Landscape Similarity Zone: Cropland/Pasture **Distance Zone:** Near-foreground Viewer/User Group(s): Local Residents Visually Sensitive Resource(s): Ohio's Hill Country

Heritage Area

PHOTOGRAPH INFORMATION

Date Taken: July 14, 2021

**Time:** 11:44 AM

Camera: Nikon D7200

**Resolution:** 24.1 Megapixels

Lens Focal Length (35mm equivalent): 36 mm Camera Elevation: 877 feet

Field of View: 53.6 degrees

View Orient