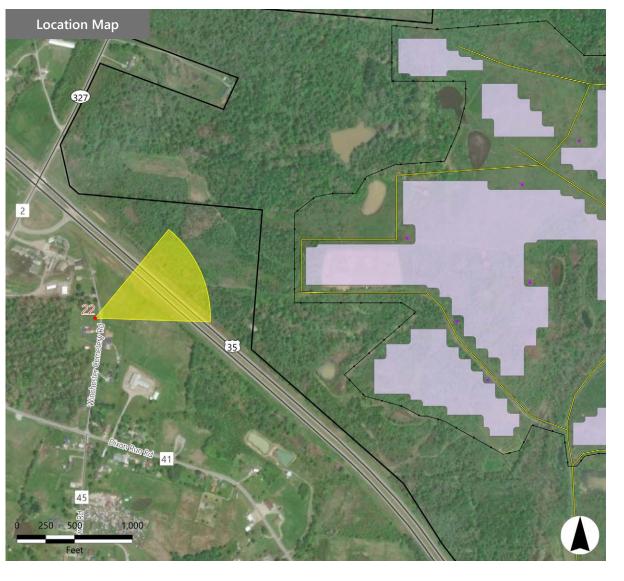

## **VIEWPOINT 22**

Winchester Cemetery Road

#### **VIEWPOINT INFORMATION**

**Location:** Winchester Cemetery Road

Town: Bloomfield

County: Jackson

**Latitude:** 38.98984° N

Longitude: 82.53922° W

Viewing Distance\*: 1,734.5 feet

Landscape Similarity Zone: Forest
Distance Zone: Near-foreground
Viewer/User Group(s): Local Residents
Visually Sensitive Resource(s):