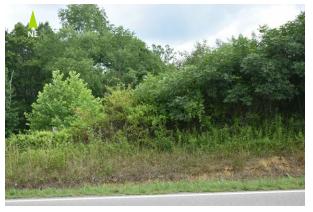

#### Note: The image photograph series above was captured from State Route 317 panning clockwise from northeast (left) to south (right).

#### **VIEWPOINT INFORMATION**

**Location:** State Route 327

Town: Bloomfield

County: Jackson

**Latitude:** 39.02264° N

Longitude: 82.52818° W

Viewing Distance\*: 6,006.5 feet (1.1 miles)