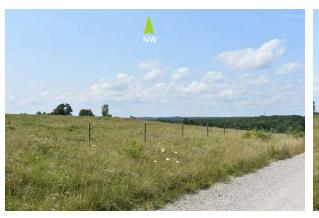

## **VIEWPOINT 28**

#### VIEWPOINT INFORMATION

**Location:** Luther Jones Road

Town: Bloomfield

County: Jackson

**Latitude:** 38.99740° N

Longitude: 82.51409° W

Viewing Distance\*: 162.9 feet

#### **VISUAL CHARACTER INFORMATION**

Landscape Similarity Zone: Cropland/Pasture **Distance Zone:** Near-foreground Viewer/User Group(s): Local Residents Visually Sensitive Resource(s): Ohio's Hill Country

Heritage Area

PHOTOGRAPH INFORMATION

Date Taken: July 14, 2021

**Time:** 11:44 AM

Camera: Nikon D7200

**Resolution:** 24.1 Megapixels

Lens Focal Length (35mm equivalent): 36 mm Camera Elevation: 877 feet

Field of View: 53.6 degrees

View Orientation: North-Northeast

Printed Size: 10" x 15"

Viewing Distance\*\*: 15"

\*Distance as measured from the viewpoint to the Facility (in feet) within the simulated photograph's field of view

\*\*The simulation is at the correct perspective when printed on an 11-by-17 sheet at full scale, and viewed approximately 15 inches from the eye of the viewer.