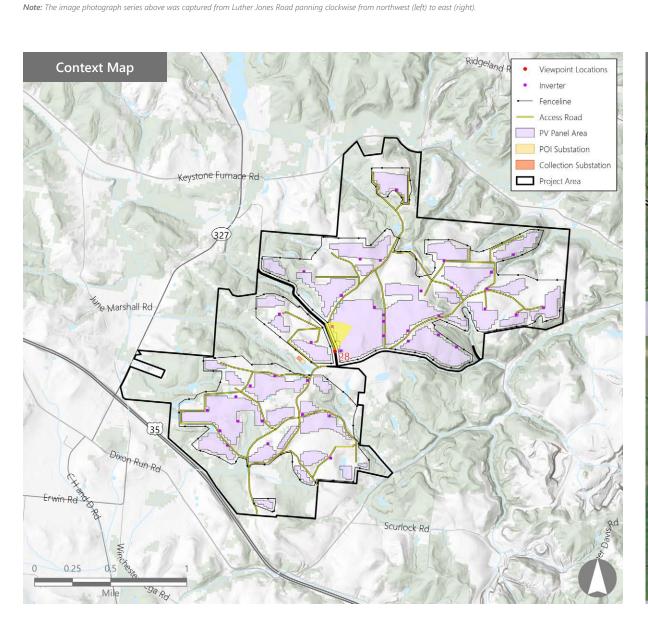

HARACTER INFORMATION**

Landscape Similarity Zone: Cropland/Pasture **Distance Zone:** Near-foreground Viewer/User Group(s): Local Residents Visually Sensitive Resource(s): Ohio's Hill Country

Heritage Area

PHOTOGRAPH INFORMATION

Date Taken: July 14, 2021

**Time:** 11:44 AM

Camera: Nikon D7200

**Resolution:** 24.1 Megapixels

Lens Focal Length (35mm equivalent): 36 mm Camera Elevation: 877 feet

Field of View: 53.6 degrees

View Orientation: North-Northeast

Printed Size: 10" x 15"

Viewing Distance\*\*: 15"

\*Distance as measured from the viewpoint to the Facility (in feet) within the simulated photograph's field of view

\*\*The simulation is at the correct perspective when printed on an 11-by-17 sheet at full scale, and viewed approximately 15 inches from the eye of the viewer.





### **Dixon Run Solar**

Bloomfield Township, Jackson County, Ohio

Visual Resource Assessment

**EDR**