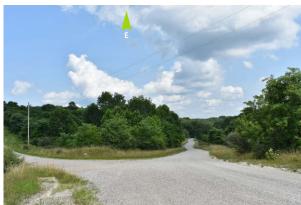

## **VIEWPOINT 26**

#### VIEWPOINT INFORMATION

**Location:** Luther Jones Road

Town: Bloomfield

County: Jackson

**Latitude:** 38.99744° N

Longitude: 82.50806° W

Viewing Distance\*: 92.9 feet

## **VISUAL CHARACTER INFORMATION**

Landscape Similarity Zone: Cropland/Pasture **Distance Zone:** Near-foreground Viewer/User Group(s): Local Residents Visually Sensitive Resource(s): Ohio's Hill Country

Heritage Area

PHOTOGRAPH INFORMATION

Date Taken: July 14, 2021

**Time:** 2:40 PM

Camera: Nikon D7200

**Resolution:** 24.1 Megapixels

Lens Focal Length (35mm equivalent): 36 mm

Camera Elevation: 810 feet

Field of View: 51.2 degrees

View Orientation: East-Northeast

Printed Size: 10" x 15"

Viewing Distance\*\*: 15"

\*Distance as measured from the viewpoint to the Facility (in feet) within the simulated photograph's field of view

\*\*The simulation is at the correct perspective when printed on an 11-by-17 sheet at full scale, and viewed approximately 15 inches from the eye of the viewer.