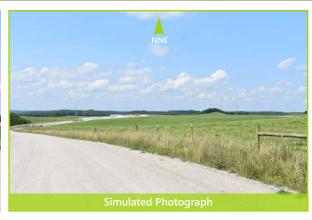

## **VIEWPOINT 28**

#### VIEWPOINT INFORMATION

**Location:** Luther Jones Road

Town: Bloomfield

County: Jackson

**Latitude:** 38.99740° N

Longitude: 82.51409° W

Viewing Distance\*: 162.9 feet

#### **VISUAL CHARACTER INFORMATION**

Landscape Similarity Zone: Cropland/Pasture **Distance Zone:** Near-foreground Viewer/User Group(s): Local Residents Visually Sensitive Resource(s): Ohio's Hill Country

Heritage Area

PHOTOGRAPH INFORMATION

Date Taken: July 14, 2021

**Time:** 11:44 AM

Camera: Nikon D7200

**Resolution:** 24.1 Megapixels

Lens Focal Length (35mm equivalent): 36 mm Camera Elevation: 877 feet

Field of View: 53.6 degrees

View Orientation: North-Northeast

Printed Size: 10" x 15"

Viewing Distance\*\*: 15"

\*Distance as measured from the viewpoint to the Facility (in feet) within the simulated photograph's field of view

\*\*The simulation is at the correct perspective when printed on an 11-by-17 sheet at full scale, and viewed approximately 15 inches from the eye of the viewer.