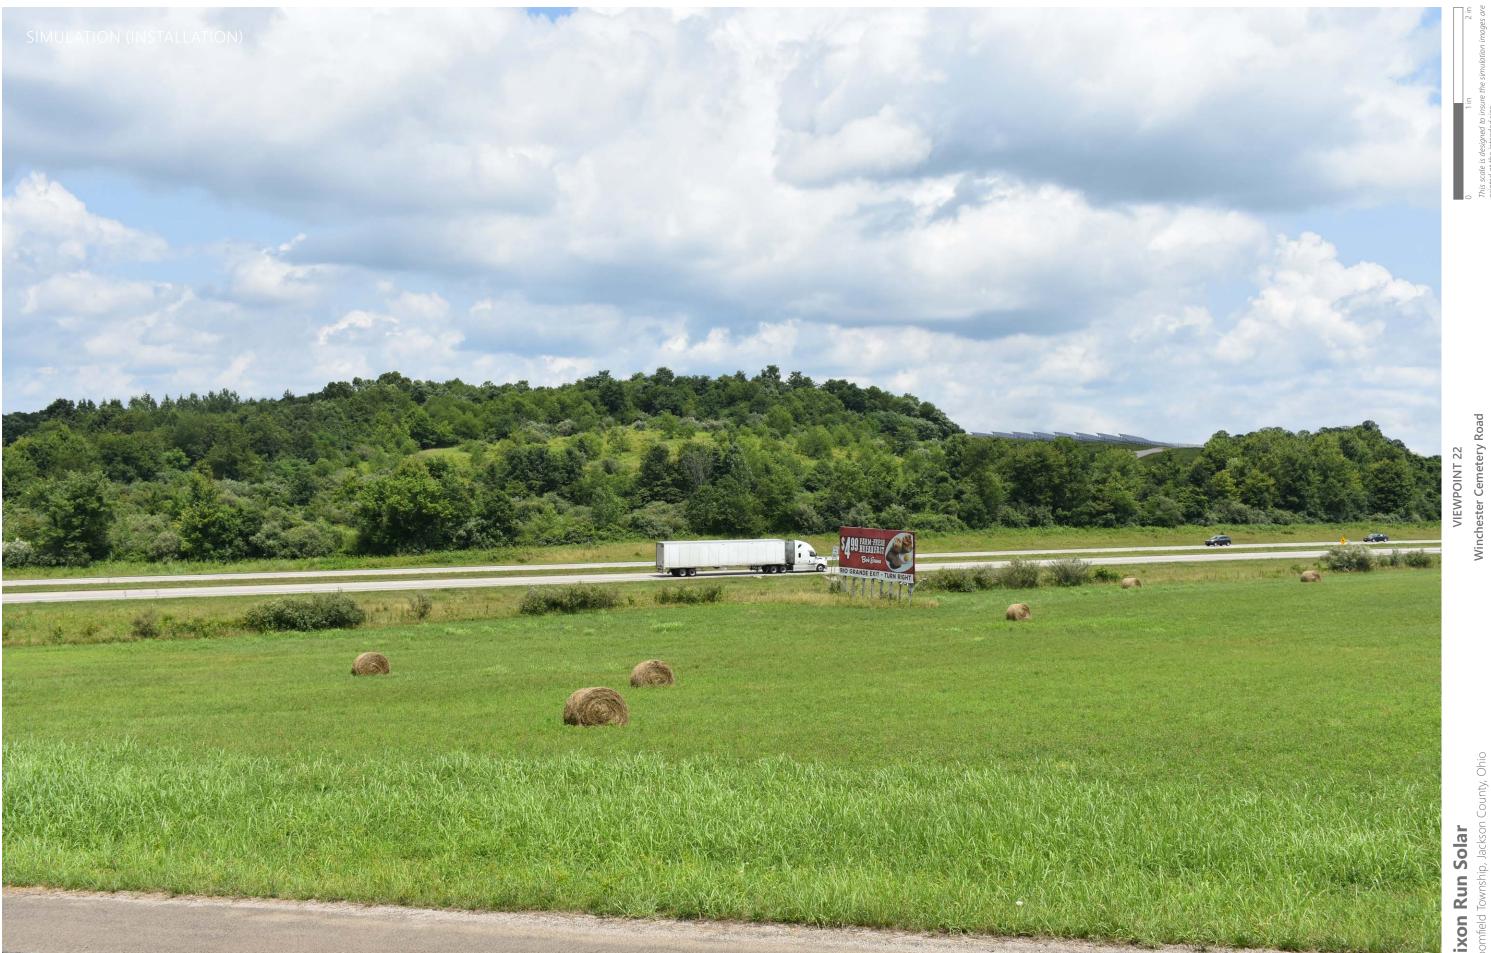

## **VIEWPOINT 22**

Winchester Cemetery Road

#### **VIEWPOINT INFORMATION**

**Location:** Winchester Cemetery Road

Town: Bloomfield

County: Jackson

**Latitude:** 38.98984° N

Longitude: 82.53922° W

Viewing Distance\*: 1,734.5 feet

Landscape Similarity Zone: Forest
Distance Zone: Near-foreground
Viewer/User Group(s): Local Residents
Visually Sensitive Resource(s):

**VISUAL CHARACTER INFORMATION** 

Winchester Cemetery, Rocky Hill, Winchester, US Hwy 35, Welsh Scenic Byway, Ohio's Hill Country

Heritage Area

## PHOTOGRAPH INFORMATION

Date Taken: July 14, 2021

**Time:** 2:00 PM

Camera: Nikon D7200

**Resolution:** 24.1 Megapixels

**Lens Focal Length (35mm equivalent):** 36 mm

Camera Elevation: 768 feet

Field of View: 52.2 degrees

View Orientation: East-Northeast

Printed Size: 10" x 15"

Viewing Distance\*\*: 15"

#### NOTES

\*Distance as measured from the viewpoint to the Facility (in feet) within the simulated photograph's field of view

\*\*The simulation is at the correct perspective when printed on an 11-by-17 sheet at full scale, and viewed approximately 15 inches from the eye of the viewer.

Note: The image photograph series above was captured from Winchester Cemetery Road panning clockwise from northwest (left) to east (right).

#### **Dixon Run Solar**

Bloomfield Township, Jackson County, Ohio

Visual Resource Assessment

**EDR** 

Winchester Cemetery Road

FDR

Note: Printed at actual size, the resulting simulation image is 15 inches wide by 10 inches high. At this size and focal length, the simulation should be viewed from a distance 15 inches from the eye of the viewer.