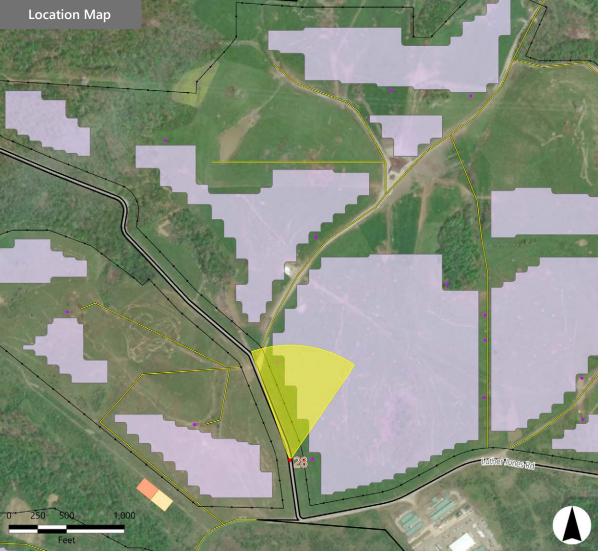

## **VIEWPOINT 28**

#### VIEWPOINT INFORMATION

**Location:** Luther Jones Road

Town: Bloomfield

County: Jackson

**Latitude:** 38.99740° N

Longitude: 82.51409° W

Viewing Distance\*: 162.9 feet

#### **VISUAL CHARACTER INFORMATION**

Landscape Similarity Zone: Cropland/Pasture **Distance Zone:** Near-foreground Viewer/User Group(s): Local Residents Visually Sensitive Resource(s): Ohio's Hill Country

Heritage Area

PHOTOGRAPH INFORMATION

Date Taken: July 14, 2021

**Time:** 11:44 AM

Camera: Nikon D7200

**Resolution:** 24.1 Megapixels

Lens Focal Length (35mm equivalent): 36 mm Camera Elevation: 877 feet

Field of View: 53.6 degrees

View Orientation: North-Northeast

Printed Size: 10" x 15"

Viewing Distance\*\*: 15"

\*Distance as measured from the viewpoint to the Facility (in feet) within the simulated photograph's field of view

\*\*The simulation is at the correct perspective when printed on an 11-by-17 sheet at full scale, and viewed approximately 15 inches from the eye of the viewer.