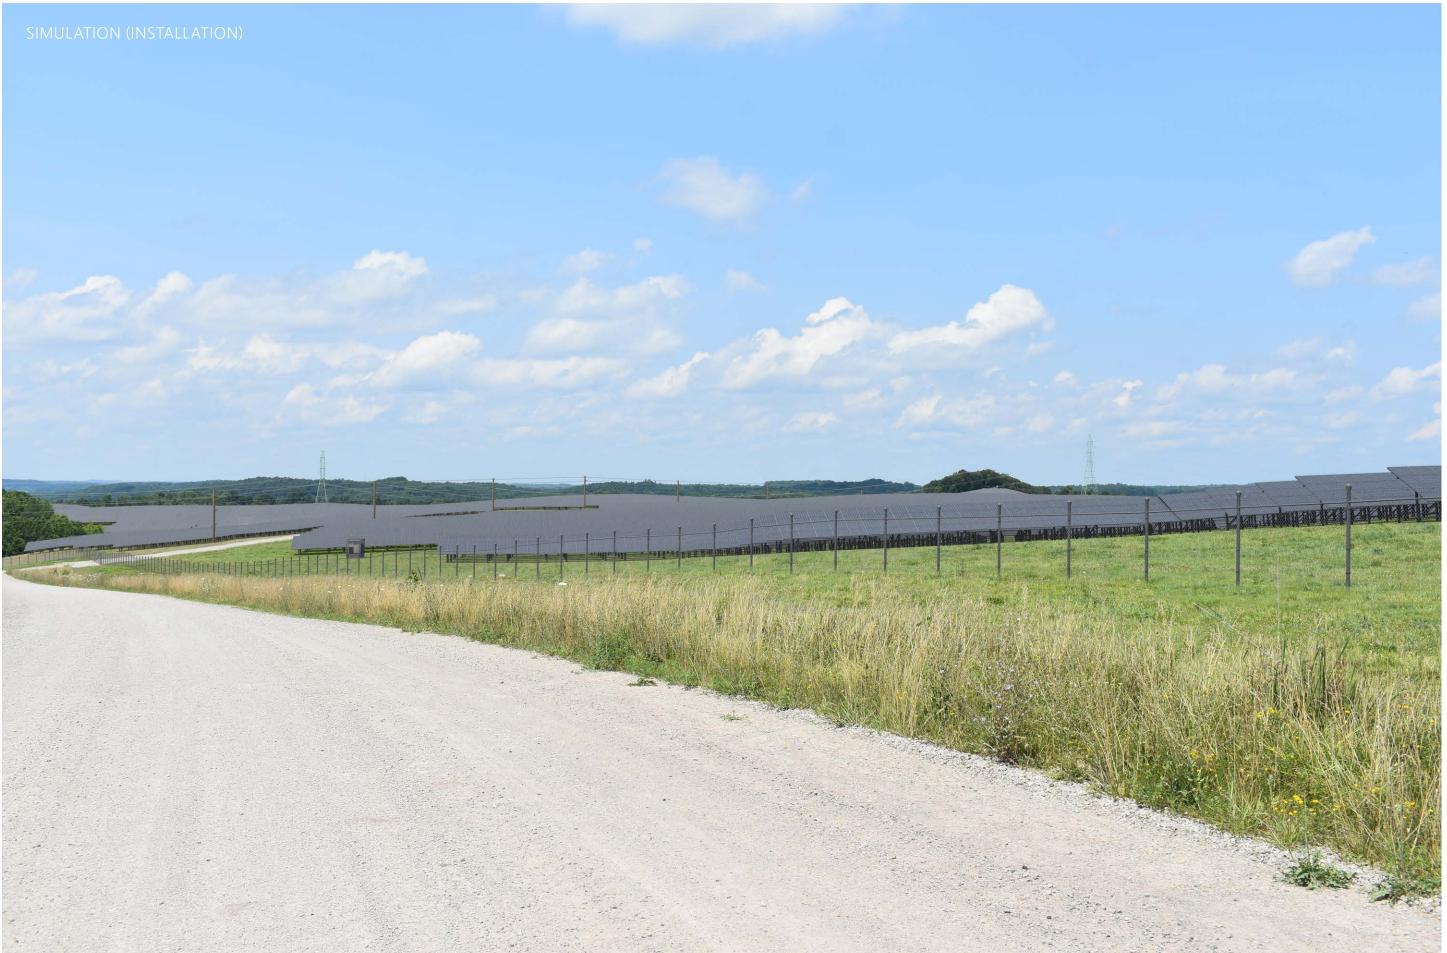

## **VIEWPOINT 28**

#### VIEWPOINT INFORMATION

**Location:** Luther Jones Road

Town: Bloomfield

County: Jackson

**Latitude:** 38.99740° N

Longitude: 82.51409° W

Viewing Distance\*: 162.9 feet

#### **VISUAL CHARACTER INFORMATION**

Landscape Similarity Zone: Cropland/Pasture **Distance Zone:** Near-foreground Viewer/User Group(s): Local Residents Visually Sensitive Resource(s): Ohio's Hill Country

Heritage Area

PHOTOGRAPH INFORMATION

Date Taken: July 14, 2021

**Time:** 11:44 AM

Camera: Nikon D7200

**Resolution:** 24.1 Megapixels

Lens Focal Length (35mm equivalent): 36 mm Camera Elevation: 877 feet

Field of View: 53.6 degrees

View Orientation: North-Northeast

Printed Size: 10" x 15"

Viewing Distance\*\*: 15"

\*Distance as measured from the viewpoint to the Facility (in feet) within the simulated photograph's field of view

\*\*The simulation is at the correct perspective when printed on an 11-by-17 sheet at full scale, and viewed approximately 15 inches from the eye of the viewer.

### **Dixon Run Solar**

Bloomfield Township, Jackson County, Ohio

Visual Resource Assessment

**EDR** 