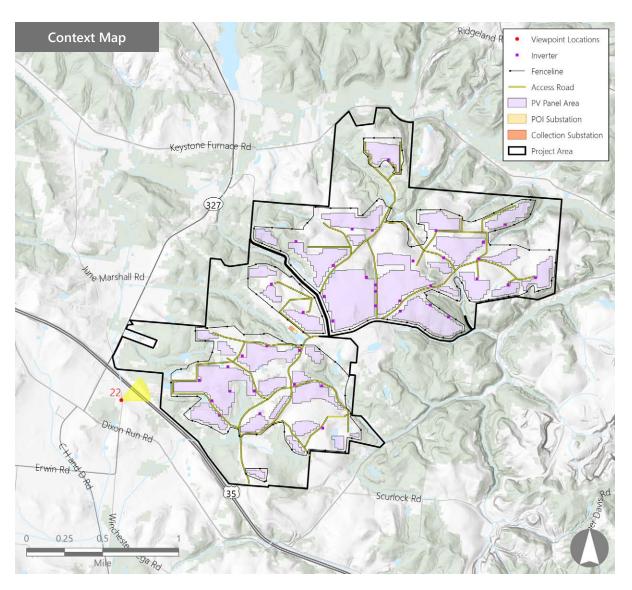

Scenic Byway, Ohio's Hill Country

Heritage Area

## PHOTOGRAPH INFORMATION

Date Taken: July 14, 2021

**Time:** 2:00 PM

Camera: Nikon D7200

**Resolution:** 24.1 Megapixels

**Lens Focal Length (35mm equivalent):** 36 mm

Camera Elevation: 768 feet

Field of View: 52.2 degrees

View Orientation: East-Northeast

Printed Size: 10" x 15"

Viewing Distance\*\*: 15"

#### NOTES

\*Distance as measured from the viewpoint to the Facility (in feet) within the simulated photograph's field of view

\*\*The simulation is at the correct perspective when printed on an 11-by-17 sheet at full scale, and viewed approximately 15 inches from the eye of the viewer.

Note: The image photograph series above was captured from Winchester Cemetery Road panning clockwise from northwest (left) to east (right).





#### **Dixon Run Solar**

Bloomfield Township, Jackson County, Ohio

Visual Resource Assessment

**EDR** 

Winchester Cemetery Road

FDR

Note: Printed at actual size, the resulting simulation image is 15 inches wide by 10 inches high. At this size and focal length, the simulation should be viewed from a distance 15 inches from the eye of the viewer.



FDR









## **VIEWPOINT 26**

#### VIEWPOINT INFORMATION

**Location:** Luther Jones Road

Town: Bloomfield

County: Jackson

**Latitude:** 38.99744° N

Longitude: 82.50806° W

Viewing Distance\*: 92.9 feet

## **VISUAL CHARACTER INFORMATION**

Landscape Similarity Zone: Cropland/Pasture **Distance Zone:** Near-foreground Viewer/User Group(s): Local Residents Visually Sensitive Resource(s): Ohio's Hill Country

Heritage Area

PHOTOG